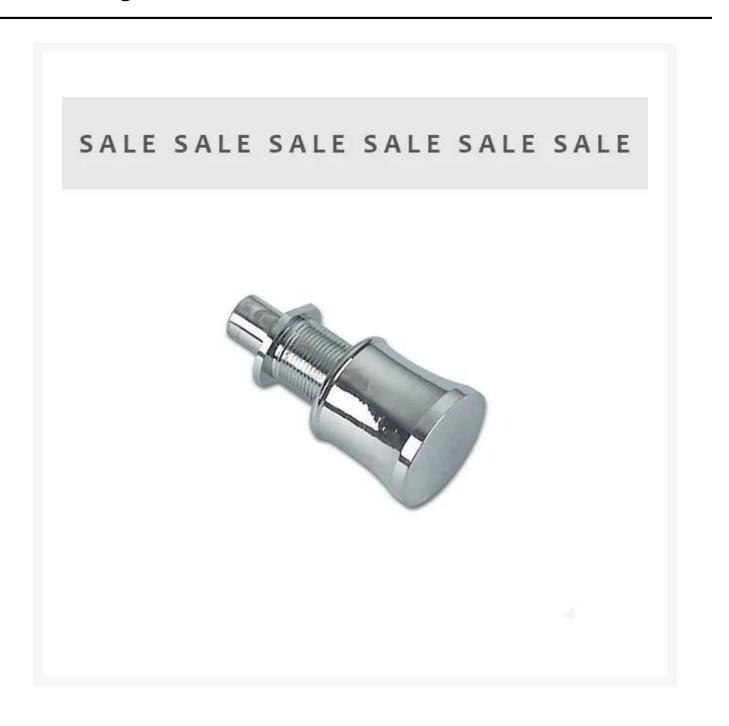

## Spring loaded window stop available in brass and chrome

This spring loaded window stop is expertly crafted from pressure die-cast brass, offering both durability and reliability. Designed to be used with glass and Perspex windows ranging from 5-12mm in thickness, it provides an effective solution for safely securing windows in place.

Available in a choice of polished brass or chrome plated finishes, this window stop adds a touch of quality and style to any space. Made in Italy by Foresti & Suardi, a brand renowned for its precision and craftsmanship, it ensures long-lasting performance.

## **Product Details:**

- Spring loaded mechanism for easy use
- Made from pressure die-cast brass for strength
- Available in polished brass or chrome plated finishes
- Suitable for glass and Perspex windows (5-12mm thickness)
- Manufactured in Italy by Foresti & Suardi
- Priced to clear due to discontinuation