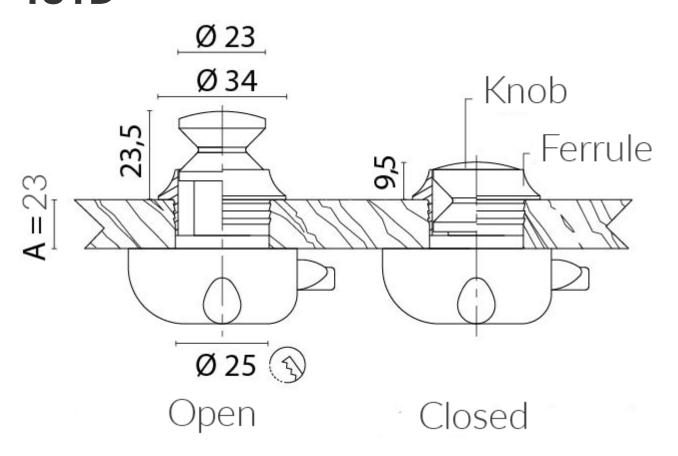

# 181D

#### **Additional Information**

| Base Diameter (mm) | 34               |
|--------------------|------------------|
| Protrusion (mm)    | 23.50            |
| Handle Width (mm)  | 23.00 Ø          |
| Manufacturer       | Foresti & Suardi |
| Weight (kg)        | 0.060000         |