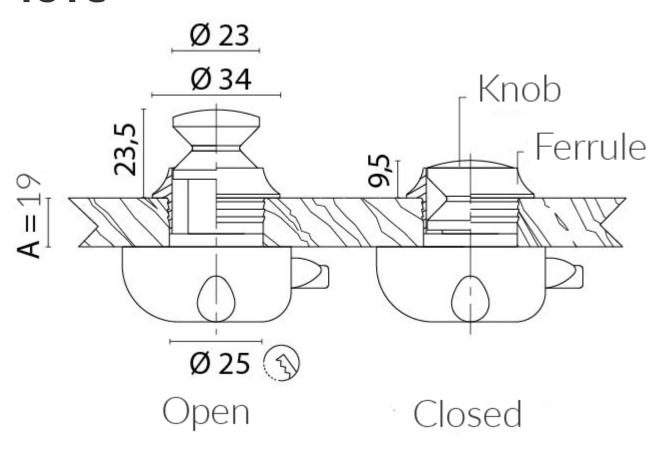

# 181C

#### **Additional Information**

| Base Diameter (mm) | 34               |
|--------------------|------------------|
| Protrusion (mm)    | 23.50            |
| Handle Width (mm)  | 23.00 Ø          |
| Manufacturer       | Foresti & Suardi |
| Weight (kg)        | 0.060000         |