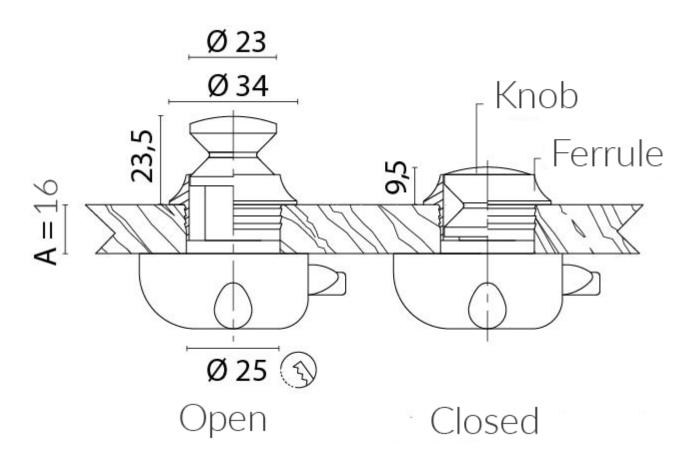

### 181B

#### **Additional Information**

| Base Diameter (mm) | 34               |
|--------------------|------------------|
| Protrusion (mm)    | 23.50            |
| Handle Width (mm)  | 23.00 Ø          |
| Manufacturer       | Foresti & Suardi |
| Weight (kg)        | 0.060000         |