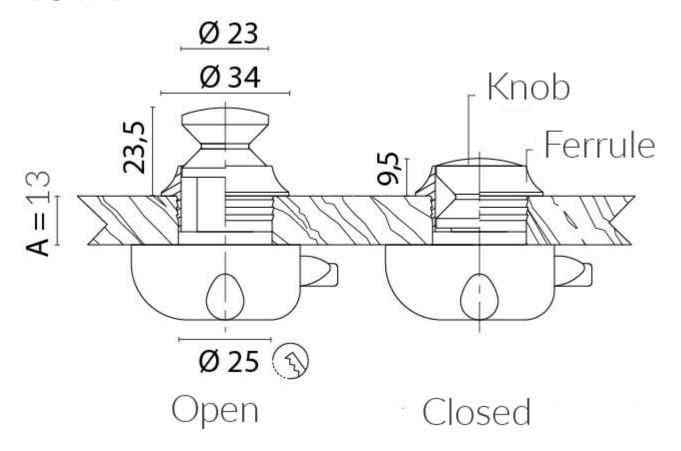

### 181A

#### **Additional Information**

| Base Diameter (mm) | 34               |
|--------------------|------------------|
| Protrusion (mm)    | 23.50            |
| Handle Width (mm)  | 23.00 Ø          |
| Manufacturer       | Foresti & Suardi |
| Weight (kg)        | 0.060000         |