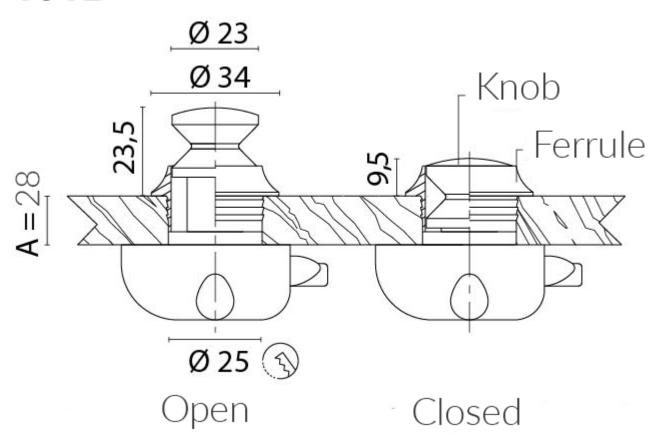

### 181E

#### **Additional Information**

| Base Diameter (mm) | 34               |
|--------------------|------------------|
| Protrusion (mm)    | 23.50            |
| Handle Width (mm)  | 23.00 Ø          |
| Manufacturer       | Foresti & Suardi |
| Weight (kg)        | 0.060000         |