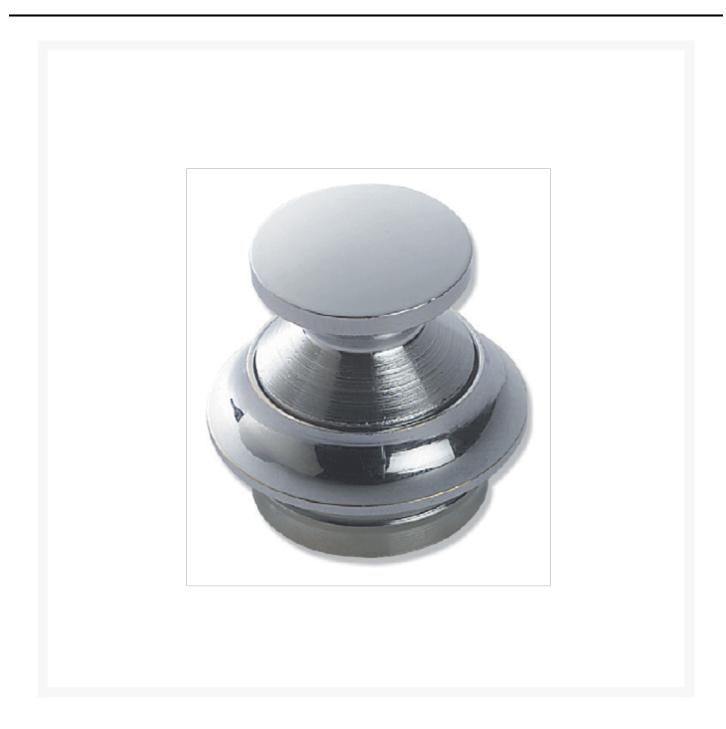

# **Knob and Ferrule**

From **£9.28**Excl. Tax: £7.73

#### **Short Description**

A solid brass knob and ferrule available in a polished brass or chromed brass finish. Compatible with complete range of push button mechanisms except 309400 and 309411.

The 181 is available in 5 sizes, suitable for panels of up to 28mm thick.