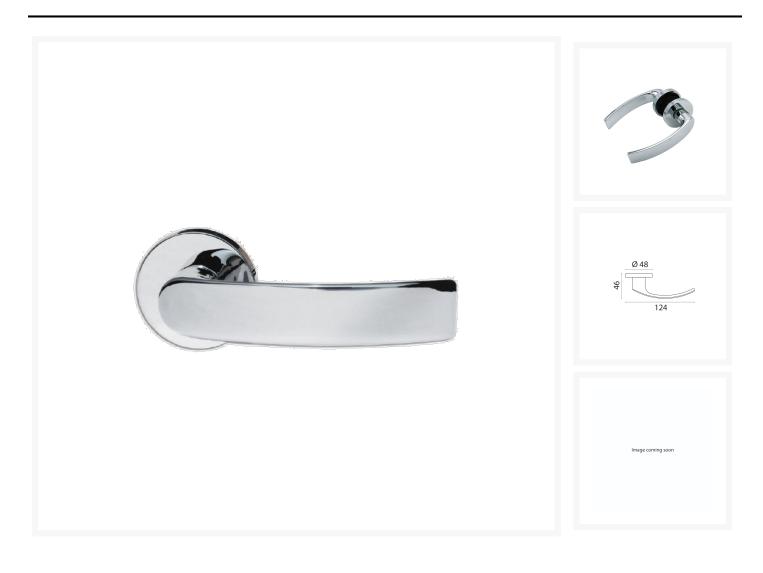

#### Pair of solid brass door handles complete with roses and spindle.

- Suitable for a maximum door thickness of 42mm.
- Supplied complete with a nylon spring loaded securing rose for self-righting of handles.
- Handles feature concealed fixings.

• Available in a chromed brass or satin-chrome finish.

## **Additional Information**

| Base Diameter (mm)  | 48               |
|---------------------|------------------|
| Spindle (mm)        | 8                |
| Spindle Length (mm) | 100              |
| Protrusion (mm)     | 46               |
| Handle Length (mm)  | 124              |
| Manufacturer        | Foresti & Suardi |
| Weight (kg)         | 0.560000         |