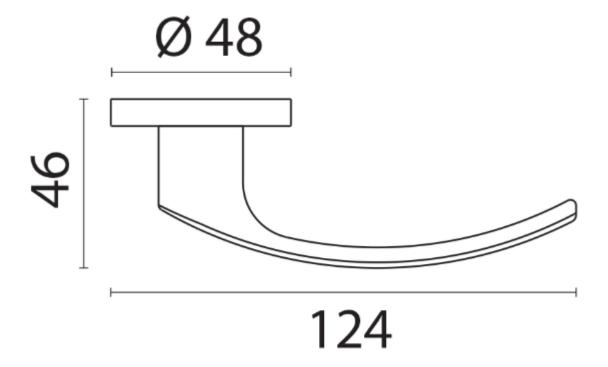

## **Product Dimensions**

### **Additional Information**

| Base Diameter (mm)  | 48               |
|---------------------|------------------|
| Spindle (mm)        | 8                |
| Spindle Length (mm) | 100              |
| Protrusion (mm)     | 46               |
| Handle Length (mm)  | 124              |
| Finish              | Chrome           |
| Manufacturer        | Foresti & Suardi |
| Weight (kg)         | 0.560000         |