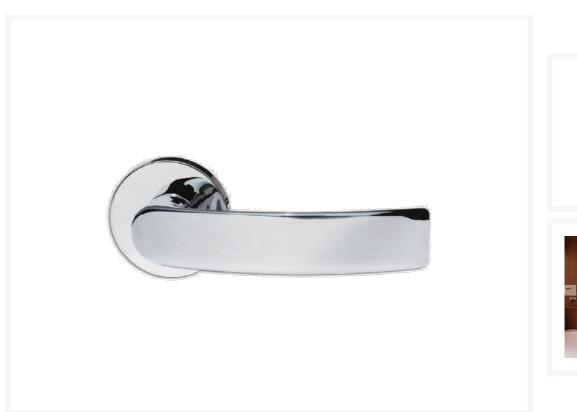

## **Door Handle - Chrome**

£73.69

Excl. Tax: £61.41

# Solid brass chrome plated door handles, with concealed fixings

Add a touch of elegance to your interior with this premium pair of solid brass door handles, crafted in Italy by Foresti & Suardi. Designed for durability and style, these chrome-plated handles are ideal for internal doors and combine classic craftsmanship with modern functionality.

- Made from high-quality solid brass with a sleek chrome finish
- Includes matching roses and spindle, suitable for doors up to 42mm thick
- Nylon spring-loaded securing roses ensures self-righting handles

- Concealed fixings for a clean, streamlined appearance
- Expertly crafted in Italy by Foresti & Suardi