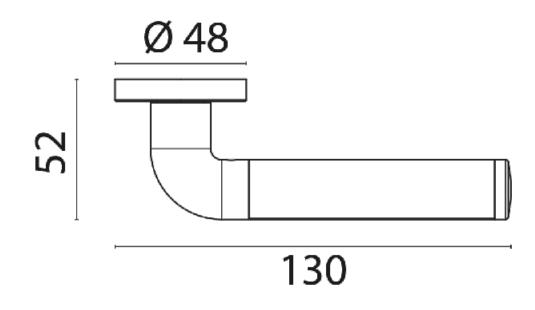

### **Additional Information**

| Base Diameter (mm)  | 48               |
|---------------------|------------------|
| Spindle (mm)        | 8                |
| Spindle Length (mm) | 80               |
| Protrusion (mm)     | 52               |
| Handle Length (mm)  | 130              |
| Manufacturer        | Foresti & Suardi |
| Weight (kg)         | 0.600000         |