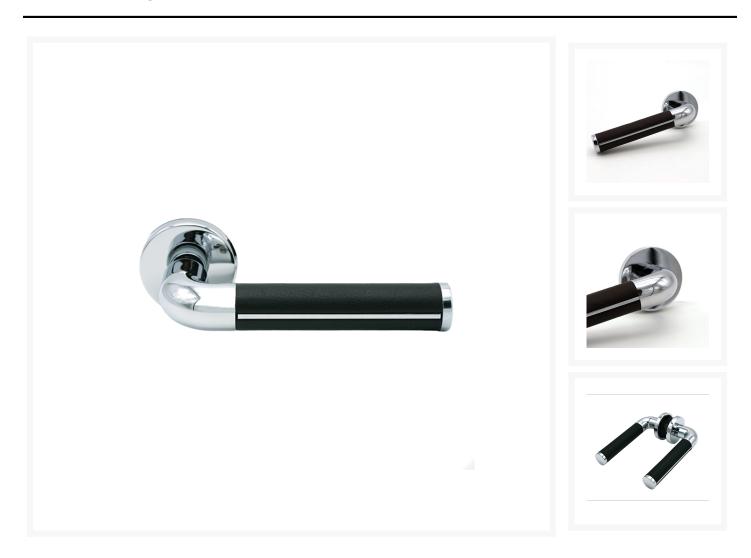

# Leather Wrapped Door Handle

From **£203.86** Excl. Tax: £169.88

#### Pair of solid brass door handles complete with roses and spindle.

- Suitable for a maximum door thickness of 42mm.
- Supplied complete with a nylon spring loaded securing rose for self-righting of handles.
- Chrome plated.
- Handles feature concealed fixings.
- Available in either brown or black leather as standard.