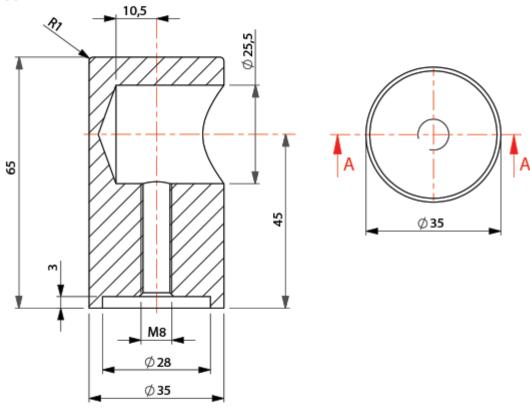

# **Handrail End Terminal**

From **£19.74** Excl. Tax: £16.45

### **Product Images**



## **Short Description**

Pressure die cast brass handrail socket. Available in either a polished brass or chromed brass finish. Three different sizes available.

# Description

#### 182A00C

#### SECT. A-A



#### 183A00C

#### SECT. A-A



## 184A00C

#### SECT. A-A



### **Additional Information**

| Weight (kg)  | 0.000000         |
|--------------|------------------|
| Manufacturer | Foresti & Suardi |
| Finish       | Chrome           |

# **Product Options**

| Internal Diameter (mm): | 22 |
|-------------------------|----|
|                         | 25 |
|                         | 30 |