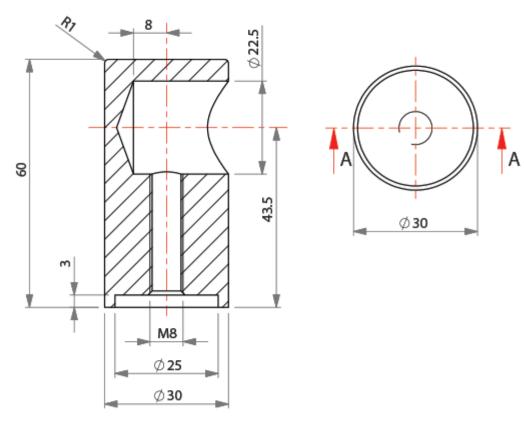

# **Handrail End Terminal**

From **£19.74** Excl. Tax: £16.45

### **Product Images**



## **Short Description**

Pressure die cast brass handrail socket. Available in either a polished brass or chromed brass finish. Three different sizes available.

# Description

#### 182A00C

#### SECT. A-A



#### 183A00C

#### SECT. A-A



## 184A00C

#### SECT. A-A



### **Additional Information**

| Weight (kg)  | 0.000000         |
|--------------|------------------|
| Manufacturer | Foresti & Suardi |
| Finish       | Chrome           |

# **Product Options**

| Internal Diameter (mm): | 22 |
|-------------------------|----|
|                         | 25 |
|                         | 30 |