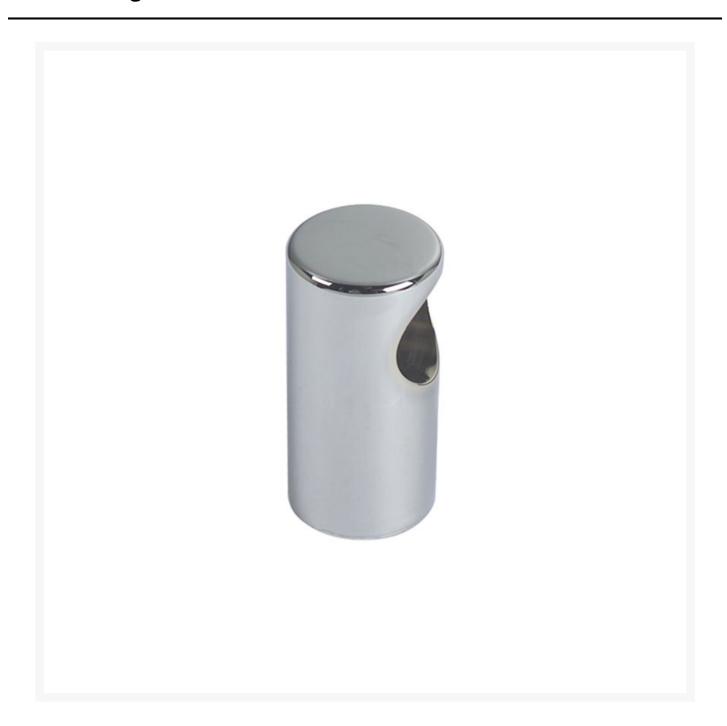

## **Short Description**

Pressure die cast brass handrail socket. Available in either a polished brass or chromed brass finish. Three different sizes available.