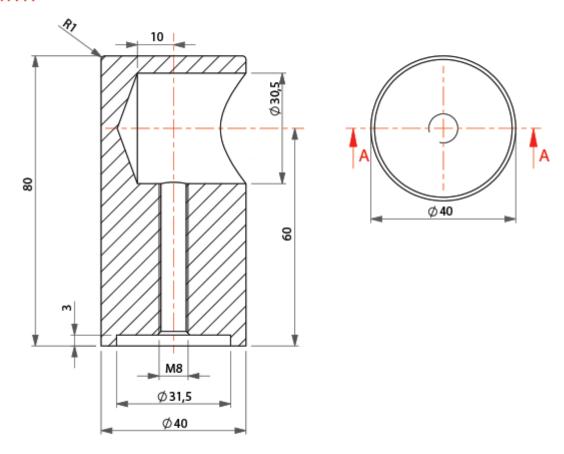

# **Handrail End Terminal**

From **£19.74** Excl. Tax: £16.45

### **Product Images**



## **Short Description**

Pressure die cast brass handrail socket. Available in either a polished brass or chromed brass finish. Three different sizes available.

# Description

#### 182A00C

#### SECT. A-A



#### 183A00C

#### SECT. A-A



## 184A00C

#### SECT. A-A



### **Additional Information**

| Weight (kg)  | 0.000000         |
|--------------|------------------|
| Manufacturer | Foresti & Suardi |
| Finish       | Chrome           |

# **Product Options**

| Internal Diameter (mm): | 22 |
|-------------------------|----|
|                         | 25 |
|                         | 30 |