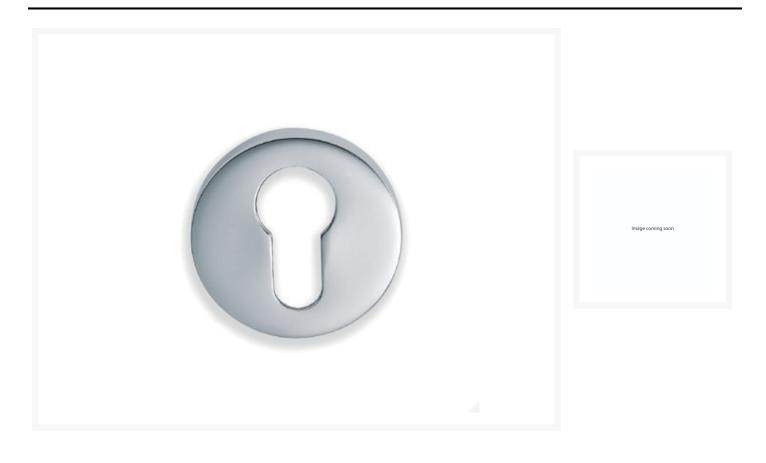

#### Solid brass escutcheon rose.

- Designed for Yale cylinder locks.
- Supplied with nylon securing rose for concealed fixing.
- Available in either a chromed brass, or satin chrome finish.

Other finishes available on request, a minimum order quantity may apply.