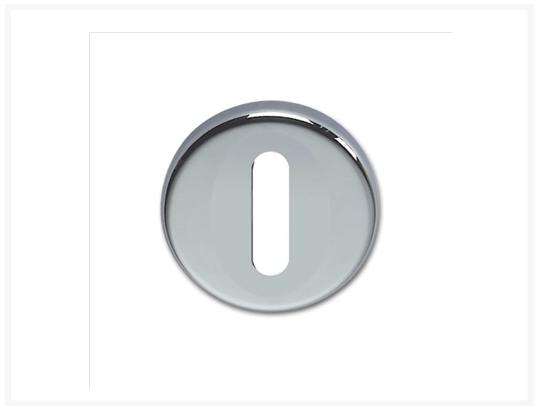

#### Solid brass escutcheon rose.

- Supplied with nylon securing rose for concealed fixing.
- Available in either a chromed brass, or satin chrome finish.

Other finishes available on request, a minimum order quantity may apply.

### **Additional Information**

| Base Diameter (mm) | 45               |
|--------------------|------------------|
| Protrusion (mm)    | 7                |
| Manufacturer       | Foresti & Suardi |
| Weight (kg)        | 0.030000         |