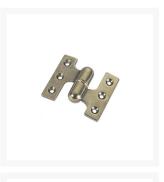

#### Pressure die cast brass hinge.

Available in either a polished brass or chromed brass finish.

Left & right handed versions available.

## **Additional Information**

| Length (mm)         | 60               |
|---------------------|------------------|
| Width (mm)          | 50               |
| Max. Opening        | 190° + 190°      |
| Leaf Thickness (mm) | 3                |
| Hub Diameter (mm)   | 13               |
| Manufacturer        | Foresti & Suardi |
| Weight (kg)         | 0.060000         |