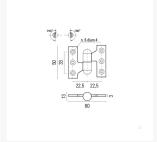

## **Additional Information**

| Length (mm)         | 60               |
|---------------------|------------------|
| Width (mm)          | 50               |
| Max. Opening        | 190° + 190°      |
| Leaf Thickness (mm) | 3                |
| Hub Diameter (mm)   | 13               |
| Manufacturer        | Foresti & Suardi |
| Weight (kg)         | 0.060000         |