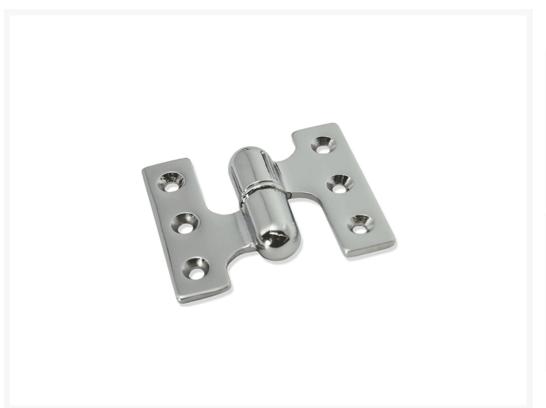

#### Pressure die cast brass hinge.

Available in either a polished brass or chromed brass finish.

Left & right handed versions available.

## **Additional Information**

| Length (mm)         | 60               |
|---------------------|------------------|
| Width (mm)          | 50               |
| Max. Opening        | 190° + 190°      |
| Leaf Thickness (mm) | 3                |
| Hub Diameter (mm)   | 13               |
| Manufacturer        | Foresti & Suardi |
| Weight (kg)         | 0.060000         |