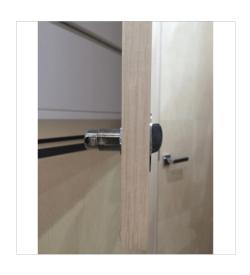

## **Short Description**

This line of cupboard and drawer catches is an evolution of the classic push button. With only one moving part and no additional mechanism, the Flush Lock is strong, durable and beautiful. This version features a stainless steel surround.