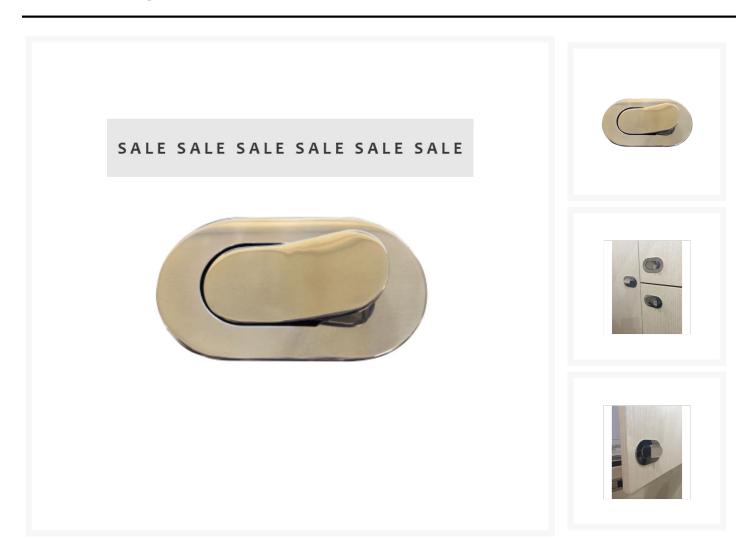

## Oval Stainless Steel Flush Lock

Regular Price
£60.73 Special
Price
£14.34

Excl. Tax: £11.95

## **Short Description**

This line of cupboard and drawer catches is an evolution of the classic push button. With only one moving part and no additional mechanism, the Flush Lock is strong, durable and beautiful. This version features a stainless steel surround.

## **Additional Information**

| Base Length (mm)          | 75                  |
|---------------------------|---------------------|
| Base Width (mm)           | 45                  |
| Max. Panel Thickness (mm) | 32                  |
| Finish                    | 316 Stainless Steel |
| Shape                     | Oval                |
| Manufacturer              | Razeto & Casareto   |
| Weight (kg)               | 0.114000            |