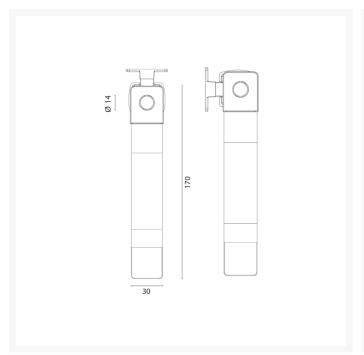

#### **Additional Information**

| Length (mm)               | 170              |
|---------------------------|------------------|
| Width (mm)                | 30               |
| Protrusion (mm)           | 20               |
| Max. Panel Thickness (mm) | 23               |
| Manufacturer              | Foresti & Suardi |
| Weight (kg)               | 0.146000         |