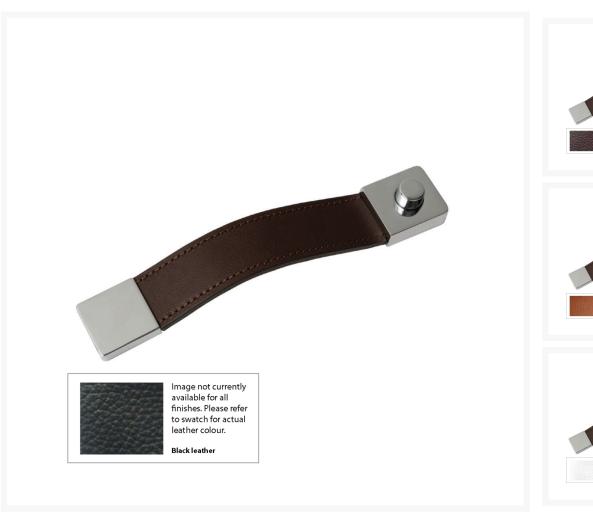

# Chrome Push Button Mechanism With Leather Handle

From **£71.08** 

Excl. Tax: £59.23

#### Solid brass push button complete with latch.

- Ideal for cupboard doors and drawers.
- Available in chromed brass with a choice of 4 leathers.

Other finishes available on request, a minimum order quantity may apply.

## **Product Options**

| Finish: | Chrome With Black Leather |
|---------|---------------------------|
|         | Chrome With Brown Leather |
|         | Chrome With Tan Leather   |
|         | Chrome With White Leather |