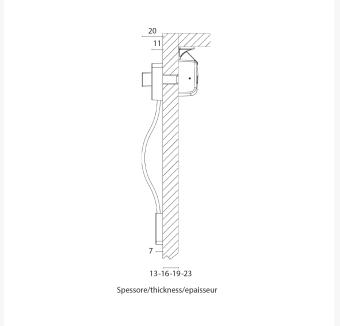

#### **Additional Information**

| Length (mm)               | 170              |
|---------------------------|------------------|
| Width (mm)                | 30               |
| Protrusion (mm)           | 20               |
| Max. Panel Thickness (mm) | 23               |
| Manufacturer              | Foresti & Suardi |
| Weight (kg)               | 0.146000         |