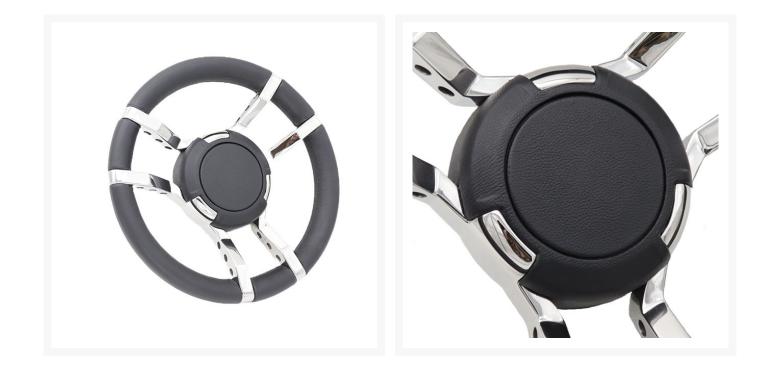

# Steering Wheel - Stainless Steel

From **£485.68** Excl. Tax: £404.73

#### **Product Images**





### **Short Description**

The '011' Gussi steering wheel adds a serious touch of quality to a helm. Cast from 316-grade stainless steel, this wheel has a weight and scale befitting of a high end vessel.

- Polished stainless steel steering wheel
- Available upholstered with black leather or with a black polyurethane grip
- Universal fit 3/4" tapered keyway
- 350mm Diameter

#### Description

The Model 011 Gussi steering wheel adds a serious touch of quality to a helm. Made from cast 316 grade stainless steel, this steering wheel has a weight and scale befitting of a high-end vessel. The mirror polished stainless steel together with the simple black grip combine to create a beautiful item that is also very durable against the harsh marine environment. The 011 is available in two versions