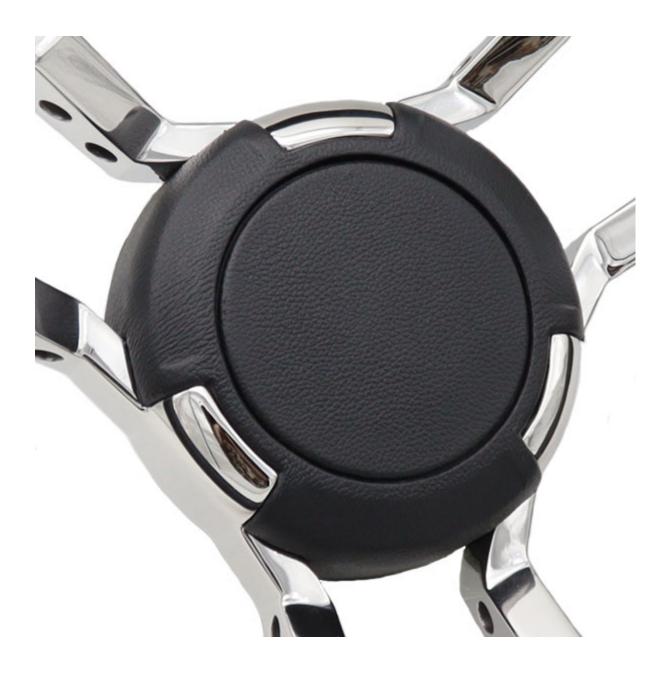

r with a stainless steel central disc engraved with the 'Gussi' logo and a or black polyurethane version with a plain centre. It is our recommendation that leather wheels are fitted internally only.

The Gussi range of wheels come as standard with a 3/4" tapered key way fitting which is a very common wheel specification and should fit the majority of steering shafts. On request we are able to supply with a splined shaft (longer lead times may apply). We are able to adapt and change the finish to suit your requirements but please note that sometimes we do need a minimum order quantity to be able to make certain changes.

# SW-011

## Stainless Steel & Black Leather



## Leather centre with Stainless Centre Disc



# SW-011R

Stainless Steel & Black Polyurethane



Polyurethane Centre Cap



## **Additional Information**

| Material      | AISI 316 Stainless Steel |
|---------------|--------------------------|
| Diameter (mm) | 350.00                   |
| Weight (kg)   | 4.700000                 |
| Manufacturer  | Gussi                    |

# **Product Options**

Finish: Stainless Steel With Black Leather

Stainless Steel With Black Polyurethane