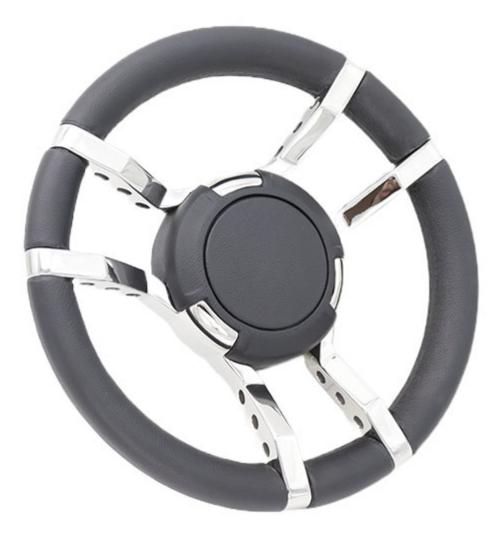

### **Short Description**

The '011' Gussi steering wheel adds a serious touch of quality to a helm. Cast from 316-grade stainless steel, this wheel has a weight and scale befitting of a high end vessel.

#### Description

The Model 011 Gussi steering wheel adds a serious touch of quality to a helm. Made from cast 316 grade stainless steel, this steering wheel has a weight and scale befitting of a high-end vessel. The mirror polished stainless steel together with the simple black grip combine to create a beautiful item that is also very durable against the harsh marine environment. The 011 is available in two versions, black leather with a stainless steel central disc engraved with the 'Gussi' logo and a or black polyurethane version with a plain centre. It is our recommendation that leather wheels are fitted internally only.

# SW-011R

Stainless Steel & Black Polyurethane

Polyurethane Centre Cap