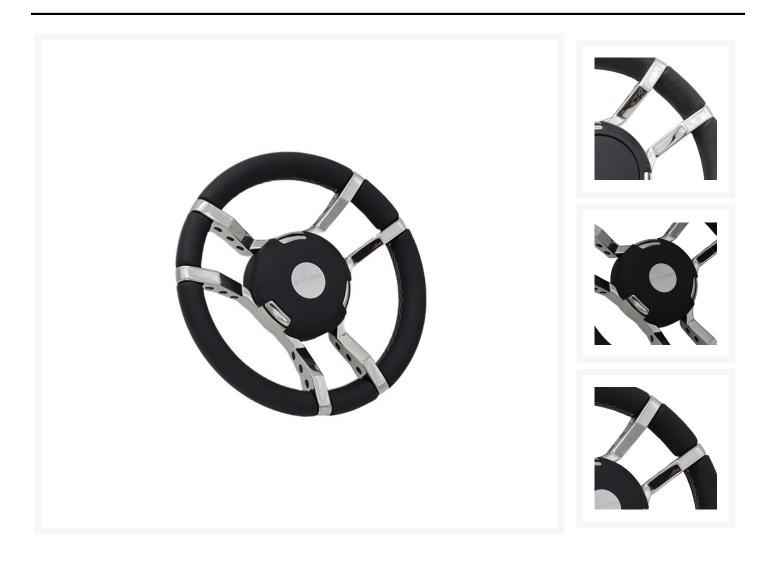

# SW-011

## Stainless Steel & Black Leather

## Leather centre with Stainless Centre Disc