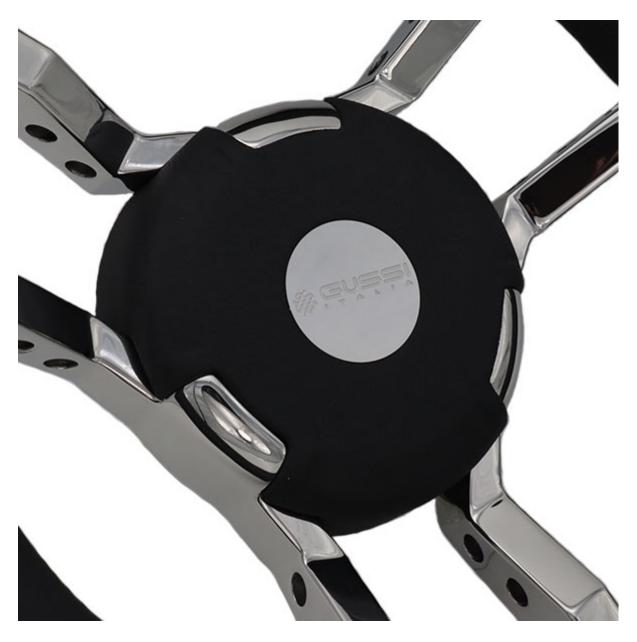

e harsh marine environment. The 011 is available in two versions, black leather with a stainless steel central disc engraved with the 'Gussi' logo and a or black polyurethane version with a plain centre. It is our recommendation that leather wheels are fitted internally only.

The Gussi range of wheels come as standard with a 3/4" tapered key way fitting which is a very common wheel specification and should fit the majority of steering shafts. On request we are able to supply with a splined shaft (longer lead times may apply). We are able to adapt and change the finish to suit your requirements but please note that sometimes we do need a minimum order quantity to be able to make certain changes.

# SW-011

## Stainless Steel & Black Leather



## Leather centre with Stainless Centre Disc



# SW-011R

Stainless Steel & Black Polyurethane



Polyurethane Centre Cap



## **Additional Information**

| Material      | AISI 316 Stainless Steel |
|---------------|--------------------------|
| Diameter (mm) | 350.00                   |
| Weight (kg)   | 4.700000                 |
| Manufacturer  | Gussi                    |

# **Product Options**

Finish: Stainless Steel With Black Leather

Stainless Steel With Black Polyurethane