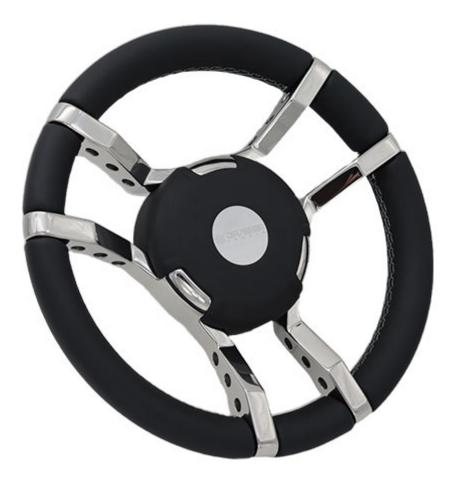

utiful item that is also very durable against the harsh marine environment. The 011 is available in two versions, black leather with a stainless steel central disc engraved with the 'Gussi' logo and a or black polyurethane version with a plain centre. It is our recommendation that leather wheels are fitted internally only.

The Gussi range of wheels come as standard with a 3/4" tapered key way fitting which is a very common wheel specification and should fit the majority of steering shafts. On request we are able to supply with a splined shaft (longer lead times may apply). We are able to adapt and change the finish to suit your requirements but please note that sometimes we do need a minimum order quantity to be able to make certain changes.

# SW-011

## Stainless Steel & Black Leather



## Leather centre with Stainless Centre Disc



# SW-011R

Stainless Steel & Black Polyurethane



Polyurethane Centre Cap



## **Additional Information**

| Material      | AISI 316 Stainless Steel |
|---------------|--------------------------|
| Diameter (mm) | 350.00                   |
| Weight (kg)   | 4.700000                 |
| Manufacturer  | Gussi                    |

# **Product Options**

Finish: Stainless Steel With Black Leather

Stainless Steel With Black Polyurethane