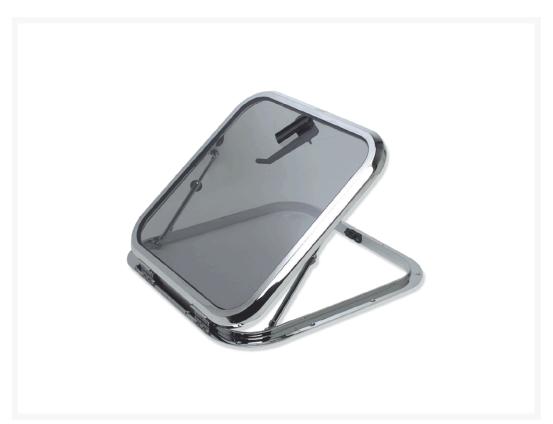

#### This solid brass deck hatch doubles as an escape hatch.

- Available in either a polished brass or chromed brass finish.
- CE marked, RINA approved, conforms to ISO 9094 and ISO 12216.
- Supplied with 10mm Plexiglass, tinted finish.
- Can be supplied with glass on request, a minimum order quantity may apply.

Please note, all images feature the chrome finish.