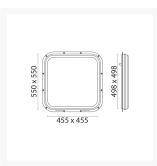

### **Additional Information**

| Overall Size (mm) | 550.00 x 550.00   |
|-------------------|-------------------|
| Cut-out (mm)      | 498.00 x 498.00   |
| Glass Size (mm)   | 455.00 x 455.00   |
| Specifications    | Tinted Plexiglass |
| Manufacturer      | Foresti & Suardi  |
| Weight (kg)       | 9.560000          |