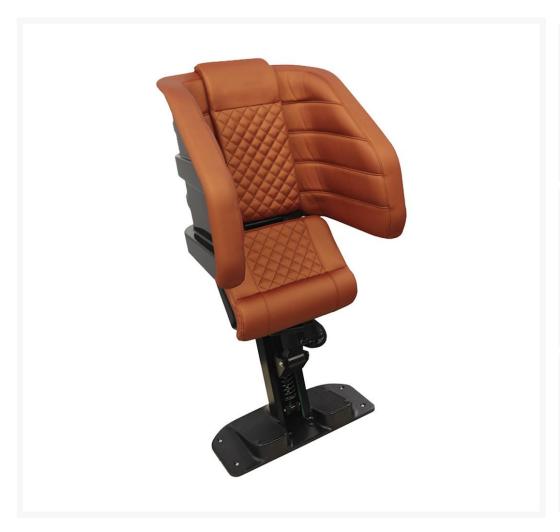

## **Short Description**

The P397 Meduza Pilot Seat (was P397 Tecnodom) is ideal for a perfomance boat and boasts a wraparound backrest, mounted on a powder coated cushioned piston, ensuring optimal lumbar support even during high-speend navigation. Its adjustable inclination facilitates driving whilst standing, managed quickly thanks to electric movement.

Upholstered in vinyl fabric, the seat and backrest offer durability and comfort, with options for personalized touches such as contrasting stitching and embroidered logos. Additionally, a handle on the seat's back provides a secure attachment point for passengers in the next row.