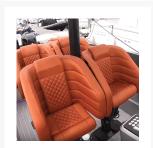

## **Short Description**

The P397 Meduza Pilot Seat (was P397 Tecnodom) is ideal for a perfomance boat and boasts a wraparound backrest, mounted on a powder coated cushioned piston, ensuring optimal lumbar support even during high-speend navigation. Its adjustable inclination facilitates driving whilst standing, managed quickly thanks to electric movement.

Upholstered in vinyl fabric, the seat and backrest offer durability and comfort, with options for personalized touches such as contrasting stitching and embroidered logos. Additionally, a handle on the seat's back provides a secure attachment point for passengers in the next row.