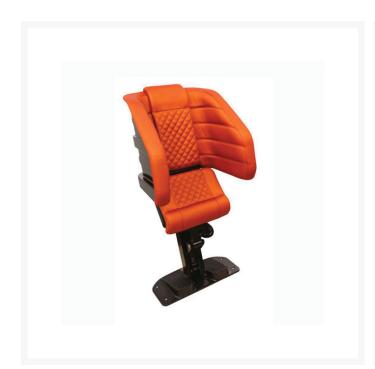

## **Short Description**

The P397 Meduza Pilot Seat (was P397 Tecnodom) is ideal for a perfomance boat and boasts a wraparound backrest, mounted on a powder coated cushioned piston, ensuring optimal lumbar support even during high-speend navigation. Its adjustable inclination facilitates driving whilst standing, managed quickly thanks to electric movement.

Upholstered in vinyl fabric, the seat and backrest offer durability and comfort, with options for personalized touches such as contrasting stitching and embroidered logos. Additionally, a handle on the seat's back provides a secure attachment point for passengers in the next row.