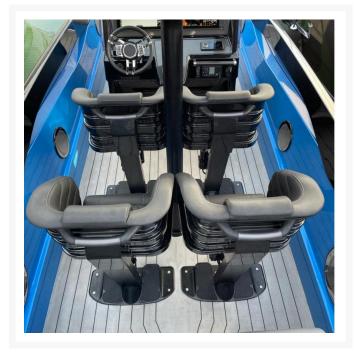

## **Short Description**

The P397 Meduza Pilot Seat (was P397 Tecnodom) is ideal for a perfomance boat and boasts a wraparound backrest, mounted on a powder coated cushioned piston, ensuring optimal lumbar support even during high-speend navigation. Its adjustable inclination facilitates driving whilst standing, managed quickly thanks to electric movement.

Upholstered in vinyl fabric, the seat and backrest offer durability and comfort, with options for personalized touches such as contrasting stitching and embroidered logos. Additionally, a handle on the seat's back provides a secure attachment point for passengers in the next row.