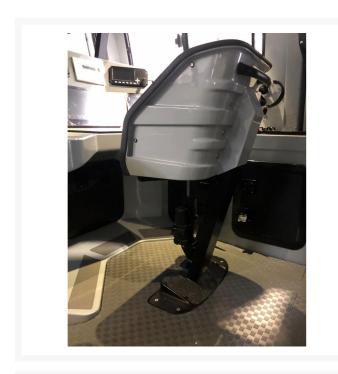

## **Short Description**

The P397 Meduza Pilot Seat (was P397 Tecnodom) is ideal for a perfomance boat and boasts a wraparound backrest, mounted on a powder coated cushioned piston, ensuring optimal lumbar support even during high-speend navigation. Its adjustable inclination facilitates driving whilst standing, managed quickly thanks to electric movement.