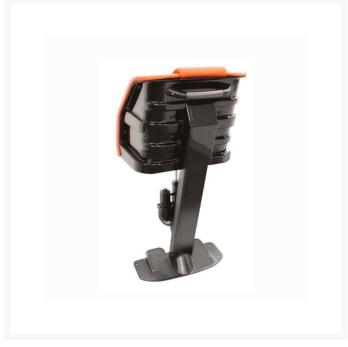

## **Short Description**

The P397 Meduza Pilot Seat (was P397 Tecnodom) is ideal for a perfomance boat and boasts a wraparound backrest, mounted on a powder coated cushioned piston, ensuring optimal lumbar support even during high-speend navigation. Its adjustable inclination facilitates driving whilst standing, managed quickly thanks to electric movement.