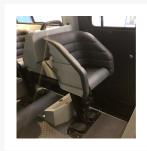

## **Short Description**

The P397 Meduza Pilot Seat (was P397 Tecnodom) is ideal for a perfomance boat and boasts a wraparound backrest, mounted on a powder coated cushioned piston, ensuring optimal lumbar support even during high-speend navigation. Its adjustable inclination facilitates driving whilst standing, managed quickly thanks to electric movement.

Upholstered in vinyl fabric, the seat and backrest offer durability and comfort, with options for personalized touches such as contrasting stitching and embroidered logos. Additionally, a handle on the seat's back provides a secure attachment point for passengers in the next row.