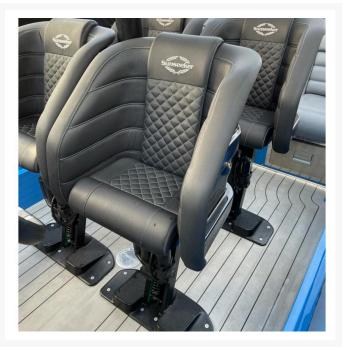

## **Short Description**

The P397 Meduza Pilot Seat (was P397 Tecnodom) is ideal for a perfomance boat and boasts a wraparound backrest, mounted on a powder coated cushioned piston, ensuring optimal lumbar support even during high-speend navigation. Its adjustable inclination facilitates driving whilst standing, managed quickly thanks to electric movement.

Upholstered in vinyl fabric, the seat and backrest offer durability and comfort, with options for personalized touches such as contrasting stitching and embroidered logos. Additionally, a handle on the seat's back provides a secure attachment point for passengers in the next row.