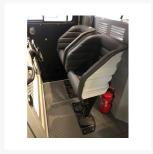

## **Short Description**

The P397 Meduza Pilot Seat (was P397 Tecnodom) is ideal for a perfomance boat and boasts a wraparound backrest, mounted on a powder coated cushioned piston, ensuring optimal lumbar support even during high-speend navigation. Its adjustable inclination facilitates driving whilst standing, managed quickly thanks to electric movement.

Upholstered in vinyl fabric, the seat and backrest offer durability and comfort, with options for personalized touches such as contrasting stitching and embroidered logos. Additionally, a handle on the seat's back provides a secure attachment point for passengers in the next row.