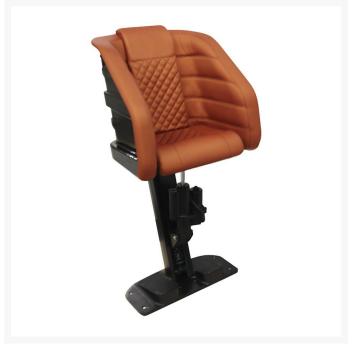

## **Short Description**

The P397 Meduza Pilot Seat (was P397 Tecnodom) is ideal for a perfomance boat and boasts a wraparound backrest, mounted on a powder coated cushioned piston, ensuring optimal lumbar support even during high-speend navigation. Its adjustable inclination facilitates driving whilst standing, managed quickly thanks to electric movement.

Upholstered in vinyl fabric, the seat and backrest offer durability and comfort, with options for personalized touches such as contrasting stitching and embroidered logos. Additionally, a handle on the seat's back provides a secure attachment point for passengers in the next row.