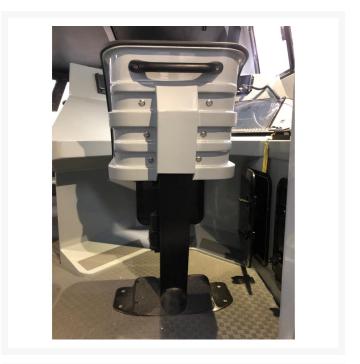

## **Short Description**

The P397 Meduza Pilot Seat (was P397 Tecnodom) is ideal for a perfomance boat and boasts a wraparound backrest, mounted on a powder coated cushioned piston, ensuring optimal lumbar support even during high-speend navigation. Its adjustable inclination facilitates driving whilst standing, managed quickly thanks to electric movement.