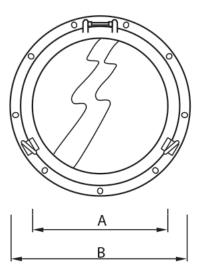

### **Description**

| Part Number | Α      | В      | <b>Wall Projection</b> |
|-------------|--------|--------|------------------------|
| 2000        | 350 mm | 470 mm | 88 mm                  |
| 2001        | 205 mm | 300 mm | 58 mm                  |
| 2002        | 165 mm | 260 mm | 58 mm                  |
| 2003        | 150 mm | 210 mm | 48 mm                  |
| 2004        | 125 mm | 180 mm | 48 mm                  |