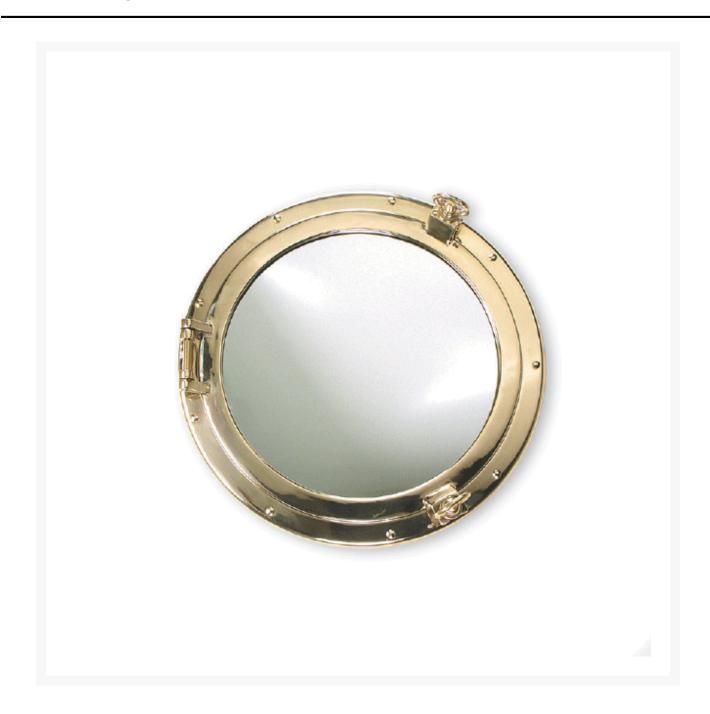

# **Solid Brass Opening Porthole Mirror**

From **£88.38**Excl. Tax: £73.65

## **Short Description**

A solid brass opening porthole mirror available in five sizes.

#### **Additional Information**

| Weight (kg)  | 4.530000 |
|--------------|----------|
| Manufacturer | Forcato  |
| Finish       | Brass    |