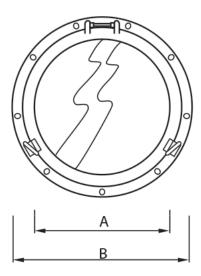

### **Description**

| Product Name | Α      | В      | <b>Wall Projection</b> |
|--------------|--------|--------|------------------------|
| 2000C        | 350 mm | 470 mm | 88 mm                  |
| 2001C        | 205 mm | 300 mm | 58 mm                  |
| 2002C        | 165 mm | 260 mm | 58 mm                  |
| 2003C        | 150 mm | 210 mm | 48 mm                  |
| 2004C        | 125 mm | 180 mm | 48 mm                  |