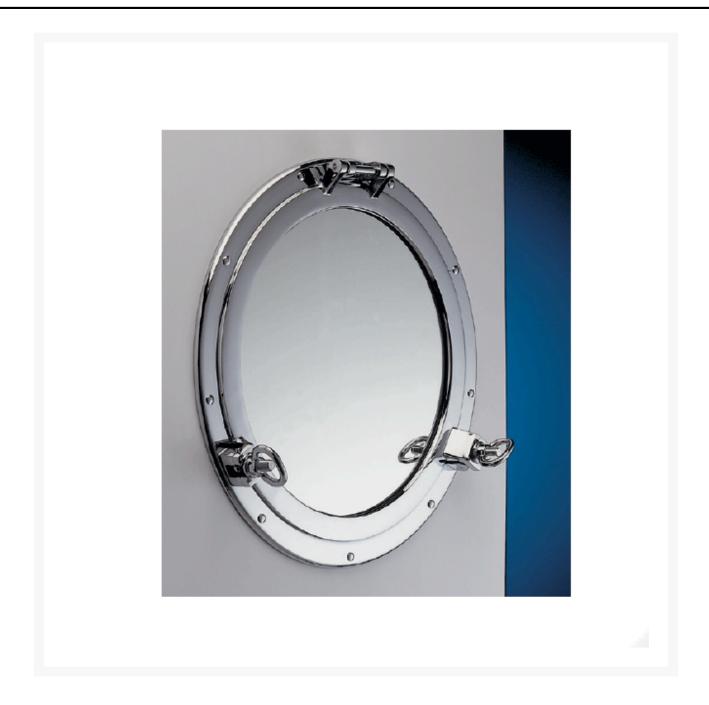

# **Chromium Plated Brass Opening Porthole Mirror**

**£110.74** Excl. Tax: £92.28

## **Short Description**

A chromium plated brass opening porthole mirror. Available in five sizes.