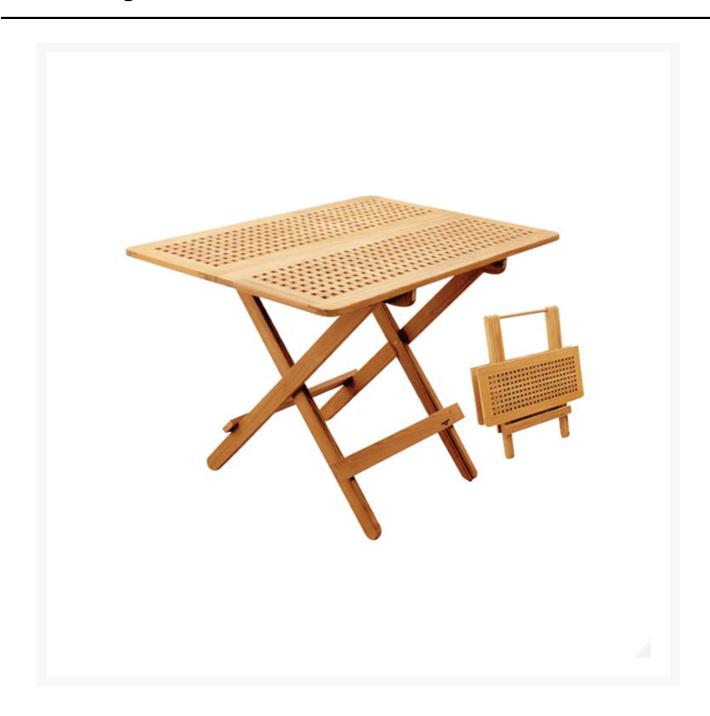

# Fully collapsible fixed height table

Our 60.125 tables are meticulously crafted for durability and elegance. Perfect for outdoor use, these tables are made from premium teak, renowned for its natural resistance to the elements. Available in two sizes.