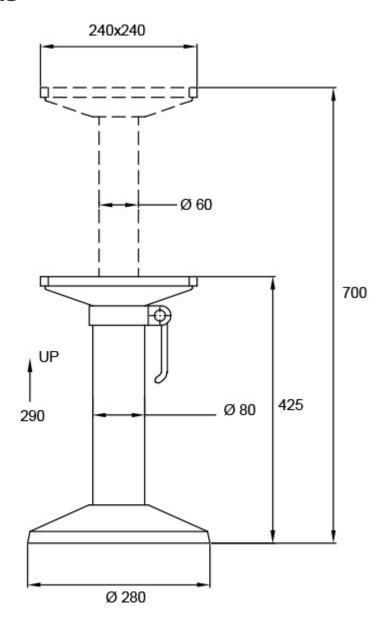

#### **Dimensions**

#### **Additional Information**

| Top Plate (mm)       | 240.00 x 240.00 |
|----------------------|-----------------|
| Base (mm)            | Ø 280.00        |
| Max. Height (mm)     | 700.00          |
| Min. Height (mm)     | 410.00          |
| Max. Table Size (mm) | 950.00 x 950.00 |
| Specifications       | Fixed           |
| Manufacturer         | Besenzoni       |
| Weight (kg)          | 4.100000        |