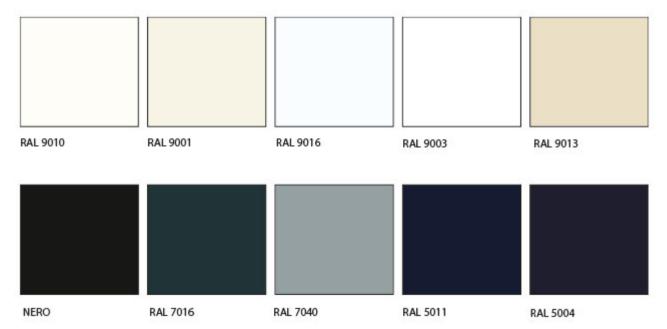

## **Powder Coating Options**

MATTE BLACK (NERO) / WHITE (9010) ARE STANDARD OPTIONS, OTHER FINISHES MAY BE APPLICABLE TO A MINIMUM ORDER AND VARY IN LEAD TIME / PRICE)