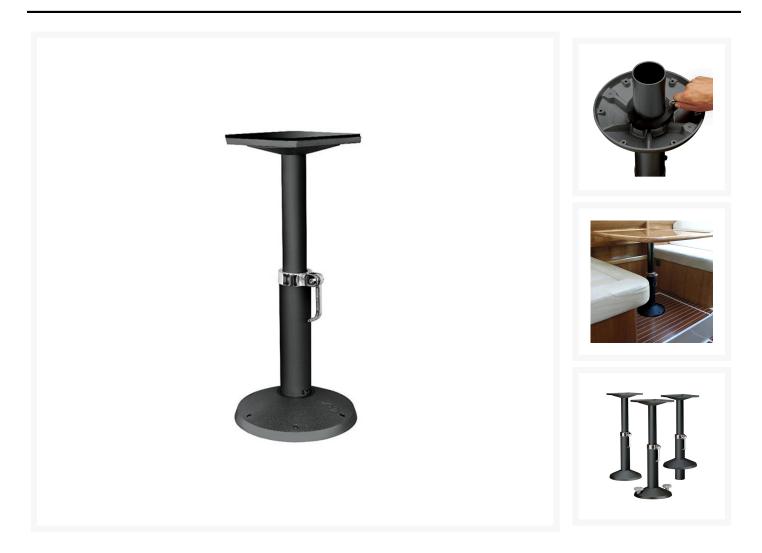

#### **Product Images**

#### **Short Description**

A round two-stage pedestal with a square top plate, made from aluminium and powder coated in matte black or white 9010 as standard, (additional colours available on request).

- Manually height adjustable via lever, featuring 360° rotation.
- Adjustable in height to go below the deck.

• Fixed and removable versions available.