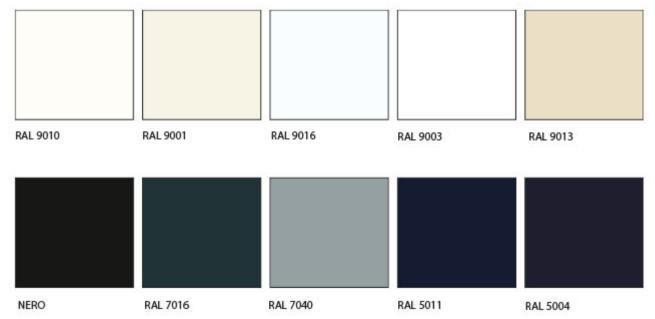

## **Powder Coating Options**

MATTE BLACK (NERO) / WHITE (9010) ARE STANDARD OPTIONS, OTHER FINISHES MAY BE APPLICABLE TO A MINIMUM ORDER AND VARY IN LEAD TIME / PRICE)