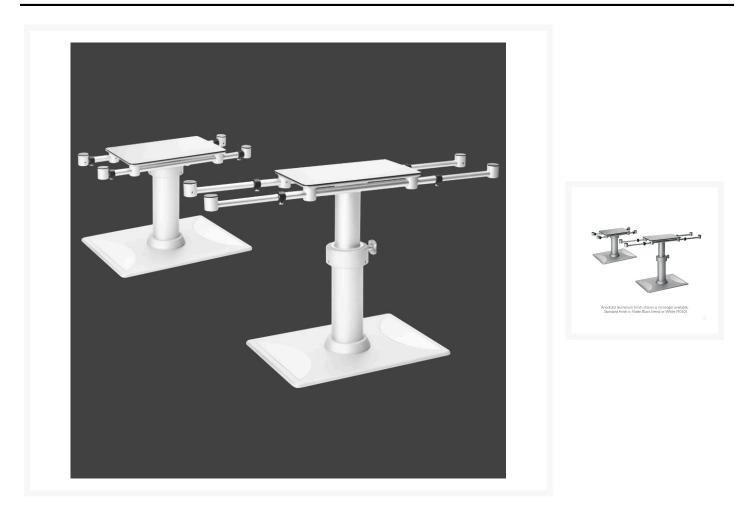

### **Short Description**

A round two-stage pedestal with rectangular base plate, made from aluminium and powder coated in matte black (nero) or white (9010) as standard.

• Manually adjustable telescopic table leaf supports.

- 360° rotation.
- Operated with thumb turn locking clamps.
- 316-grade stainless steel inserts.