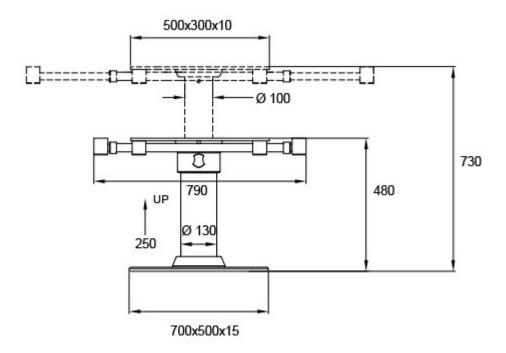

## **Dimensions**

#### **Additional Information**

| Base (mm)                  | 700.00 × 500.00  |
|----------------------------|------------------|
| Fully extended (mm)        | 1250.00 x 350.00 |
| Not Extended (mm)          | 790.00 x 350.00  |
| Max. Height (mm)           | 735.00           |
| Min. Height (mm)           | 480.00           |
| Max. Lifting Capacity (kg) | 20               |
| Manufacturer               | Besenzoni        |
| Weight (kg)                | 28.000000        |