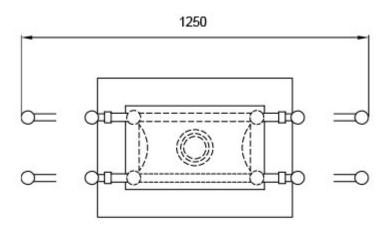

## **Dimensions**

#### **Additional Information**

| Base (mm)                  | 700.00 × 500.00  |
|----------------------------|------------------|
| Fully extended (mm)        | 1250.00 x 350.00 |
| Not Extended (mm)          | 790.00 x 350.00  |
| Max. Height (mm)           | 735.00           |
| Min. Height (mm)           | 480.00           |
| Max. Lifting Capacity (kg) | 20               |
| Manufacturer               | Besenzoni        |
| Weight (kg)                | 28.000000        |