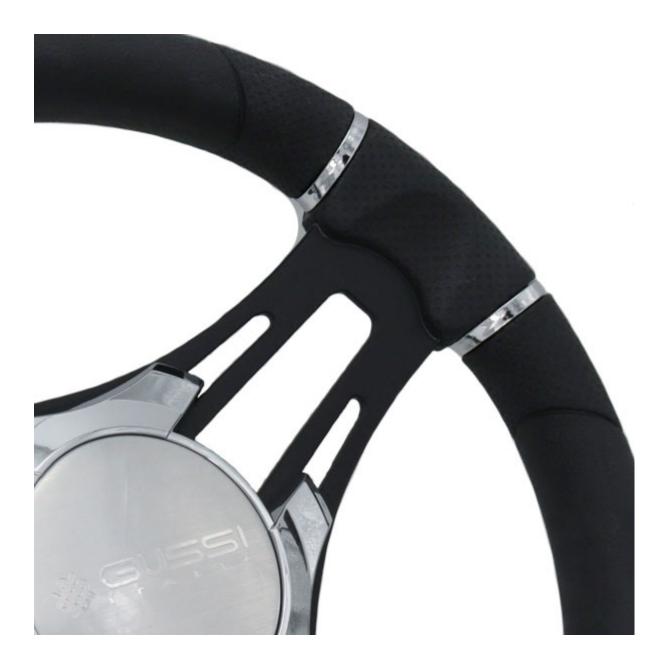

el is a contemporary and elegant tri-spoke design that fits well in any helm. '410' is made from black coloured anodisation with a black PU grip. The grip features added detail on the inner rim and around the spokes for a high end look and feel.

The Gussi range of wheels come as standard with a 3/4" tapered key way fitting which is a very common wheel specification and should fit the majority of steering shafts. On request we are able to supply with a splined shaft (longer lead times may apply). We are able to adapt and change the finish to suit your requirements but please note that sometimes we do need a minimum order quantity to be able to make certain changes.

### **Brushed Chrome Effect Centre Cap with Logo**



# Anodised Aluminium Tri-Spoke Design



**Black Polyurethane Grip** 



## **Additional Information**

| Material      | Anodised Aluminium                         |
|---------------|--------------------------------------------|
| Diameter (mm) | 350.00                                     |
| Weight (kg)   | 1.880000                                   |
| Manufacturer  | Gussi                                      |
| Finish        | Anodised Aluminium With Black Polyurethane |