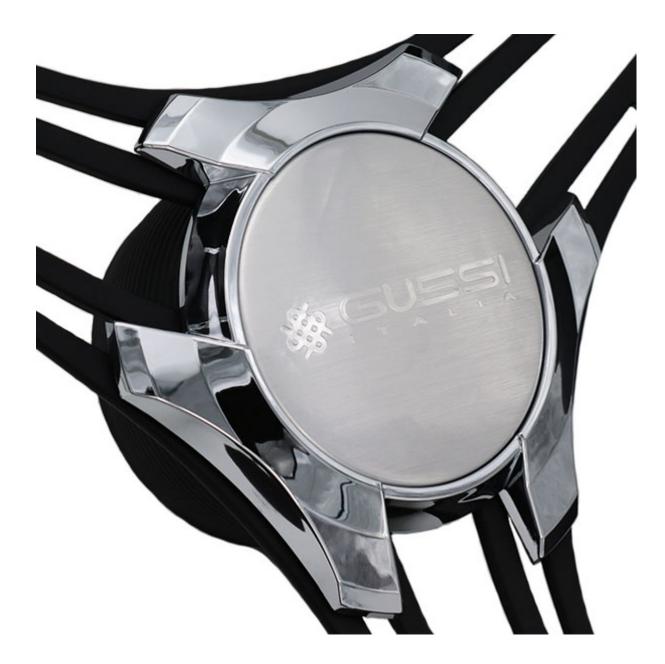

### **Brushed Chrome Effect Centre Cap with Logo**

- Anodised aluminium steering wheel with polyurethane grip
- Brushed chrome effect centre cap with 'Gussi' logo
- Universal fit
- Ø350 diameter