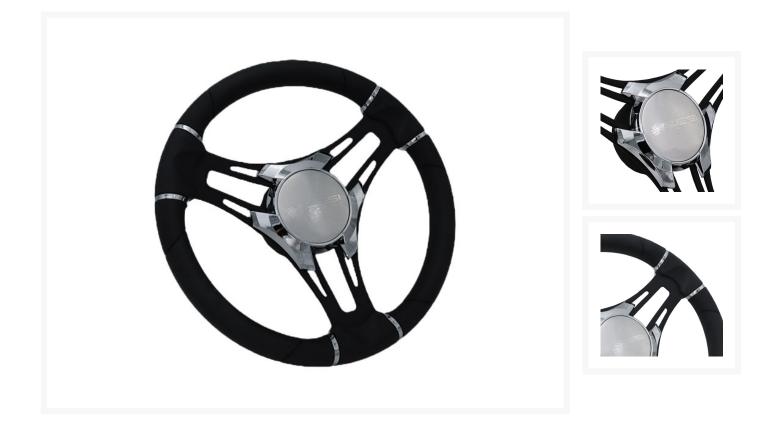

#### **Short Description**

The '410' steering wheel is a contemporary and elegant tri-spoke design that fits well in any helm. This wheel is made from black colour anodisation with a black polyurethane grip which features added detail on the inner rim and around the spokes for a high end look and feel.

#### Description

The '410' Gussi steering wheel is a contemporary and elegant tri-spoke design that fits well in any helm. '410' is made from black coloured anodisation with a black PU grip. The grip features added detail on the inner rim and around the spokes for a high end look and feel.

- Anodised aluminium steering wheel with polyurethane grip
- Brushed chrome effect centre cap with 'Gussi' logo
- Universal fit
- Ø350 diameter