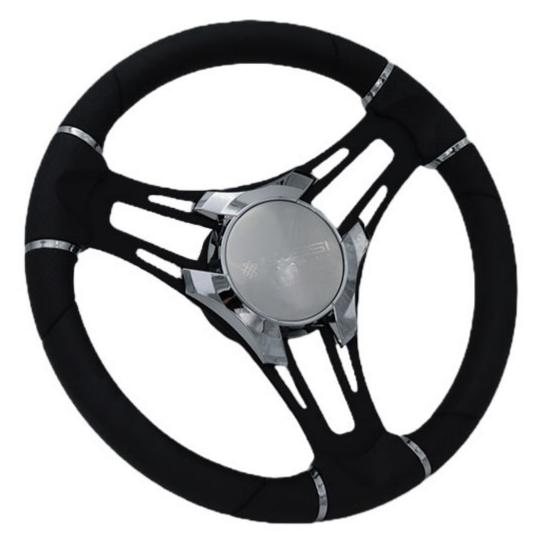

#### **Short Description**

The '410' steering wheel is a contemporary and elegant tri-spoke design that fits well in any helm. This wheel is made from black colour anodisation with a black polyurethane grip which features added detail on the inner rim and around the spokes for a high end look and feel.

#### Description

The '410' Gussi steering wheel is a contemporary and elegant tri-spoke design that fits well in any helm. '410' is made from black coloured anodisation with a black PU grip. The grip features added detail on the inner rim and around the spokes for a high end look and feel.