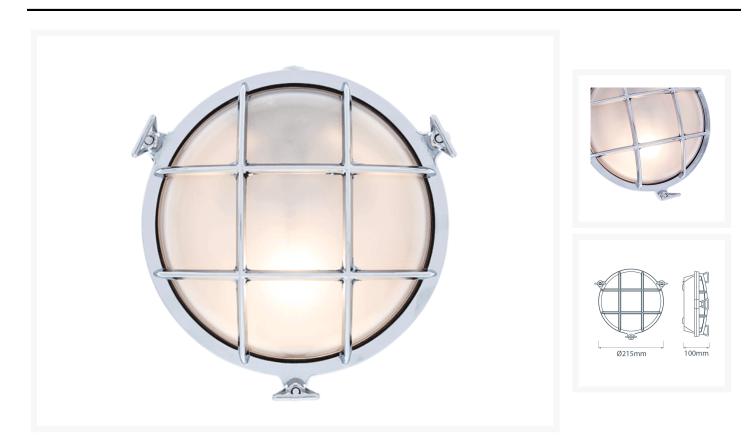

## **Short Description**

Solid brass bulkhead light. Made from marine grade materials, suitable for coastal areas.

- Available in either a polished brass or chromed brass finish.
- Can be supplied with either clear or frosted glass.
- Both edison screw bulb and LED versions available (LED comes in frosted glass only).
- EU and US mains voltage versions available.
- LED version features incorporated LED module.
- Light bulb not included with the SES / ES version.

Other finishes and US voltage LEDs available on request, a minimum order quantity may apply. Please note, all images show the frosted glass finish.

## **Additional Information**

| Diameter (mm)      | 215               |
|--------------------|-------------------|
| Protrusion (mm)    | 100               |
| Weight (kg)        | 2.150000          |
| Manufacturer       | Foresti & Suardi  |
| Light Element Type | Power LED         |
| Wattage            | 18W               |
| Input Voltage      | 220-240Vac (EU)   |
| LED Colour         | Warm White 3000°K |
| Finish             | Chrome            |
| Glass Type         | Frosted           |
|                    |                   |