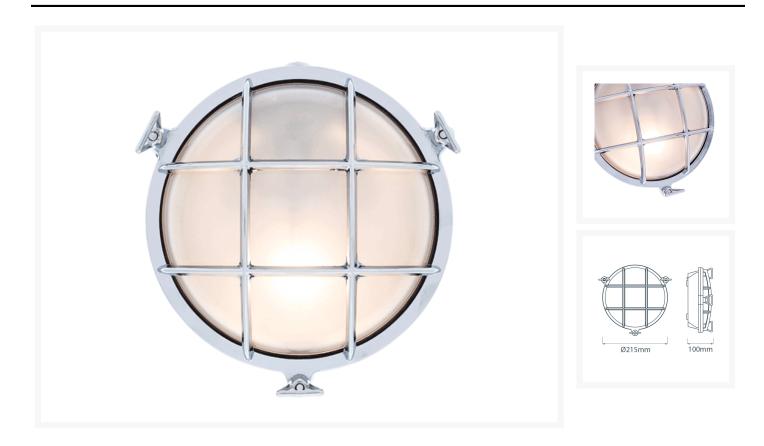

## Large Round Bulkhead Light - Chrome With Frosted Glass

£132.79
Excl. Tax: £110.66

## **Short Description**

Solid brass bulkhead light. Made from marine grade materials, suitable for coastal areas.

- Available in either a polished brass or chromed brass finish.
- Can be supplied with either clear or frosted glass.
- Both edison screw bulb and LED versions available (LED comes in frosted glass only).
- EU and US mains voltage versions available.
- LED version features incorporated LED module.
- Light bulb not included with the SES / ES version.

Other finishes and US voltage LEDs available on request, a minimum order quantity may apply. Please note, all images show the frosted glass finish.

## **Additional Information**

| Diameter (mm)      | 215                       |
|--------------------|---------------------------|
| Protrusion (mm)    | 100                       |
| Weight (kg)        | 2.150000                  |
| Manufacturer       | Foresti & Suardi          |
| Light Element Type | E27 Edison Screw (E26 US) |
| Wattage            | Max. 50W                  |
| Input Voltage      | 220-240Vac (EU)           |
| Finish             | Chrome                    |
| Glass Type         | Frosted                   |