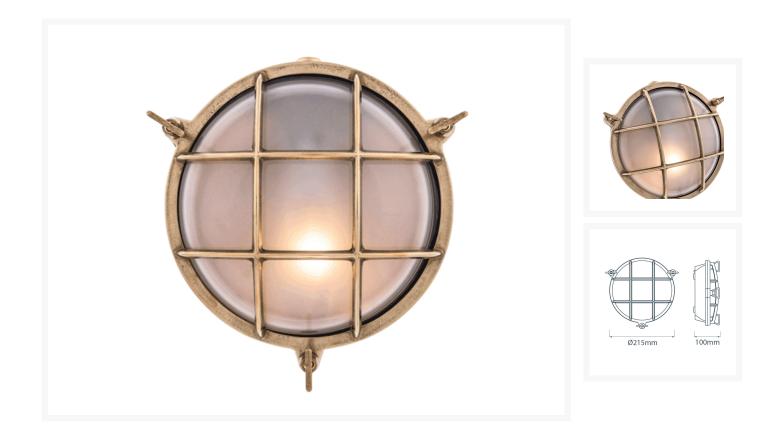

## **Short Description**

Solid brass bulkhead light. Made from marine grade materials, suitable for coastal areas.

- Available in either a polished brass or chromed brass finish.
- Can be supplied with either clear or frosted glass.
- Both edison screw bulb and LED versions available (LED comes in frosted glass only).
- EU and US mains voltage versions available.
- LED version features incorporated LED module.
- Light bulb not included with the SES / ES version.

Other finishes and US voltage LEDs available on request, a minimum order quantity may apply. Please note, all images show the frosted glass finish.

## **Additional Information**

| Diameter (mm)      | 215                       |
|--------------------|---------------------------|
| Protrusion (mm)    | 100                       |
| Weight (kg)        | 2.150000                  |
| Manufacturer       | Foresti & Suardi          |
| Light Element Type | E27 Edison Screw (E26 US) |
| Wattage            | Max. 50W                  |
| Input Voltage      | 110Vac (US)               |
| Finish             | Brass                     |
| Glass Type         | Clear                     |
|                    |                           |