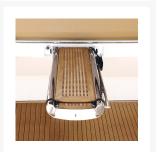

## **Short Description**

- Telescopic gangway with automatic movement for telescoping and elevation
- Gangway and crane function to lift a tender
- Structure made in polished or powder coated stainless steel
- Grating boardwalk made from iroko or teak
- Powder coated mounting brackets
- Powder coated ram piston
- Automatic stanchions with rope handrail
- Remote and touchpad panel remote control to operate from the cockpit

#### **Description**

Fully automatic external passerelle with hydraulic movement, this model of gangway caters for typical requirements on board a very wide range of craft. The 'Smart 369' is made from polished or powder coated stainless steel and matches perfectly with the design of modern craft. The walkway is available either in a classic iroko or teak grating as well as one of our newest technologies, including the polyester Rope Deck. All the gangways are supplied with an infrared remote control.