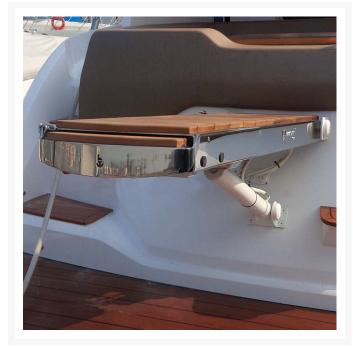

## **Short Description**

- Telescopic gangway with automatic movement for telescoping and elevation
- Gangway and crane function to lift a tender
- Structure made in polished or powder coated stainless steel
- Grating boardwalk made from iroko or teak
- Powder coated mounting brackets
- Powder coated ram piston
- Automatic stanchions with rope handrail
- Remote and touchpad panel remote control to operate from the cockpit

#### **Description**

Fully automatic external passerelle with hydraulic movement, this model of gangway caters for typical requirements on board a very wide range of craft. The 'Smart 369' is made from polished or powder coated stainless steel and matches perfectly with the design of modern craft. The walkway is available either in a classic iroko or teak grating as well as one of our newest technologies, including the polyester Rope Deck. All the gangways are supplied with an infrared remote control.