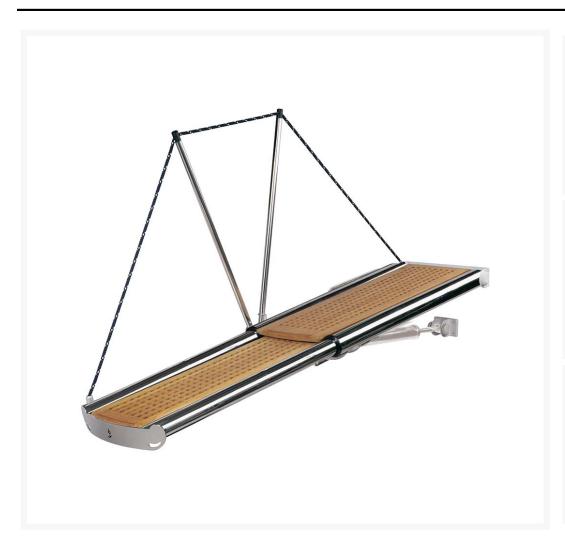

## **Short Description**

- Telescopic gangway with automatic movement for telescoping and elevation
- Gangway and crane function to lift a tender
- Structure made in polished or powder coated stainless steel
- Grating boardwalk made from iroko or teak
- Powder coated mounting brackets
- Powder coated ram piston
- Automatic stanchions with rope handrail
- Remote and touchpad panel remote control to operate from the cockpit

#### **Description**

Fully automatic external passerelle with hydraulic movement, this model of gangway caters for typical requirements on board a very wide range of craft. The 'Smart 369' is made from polished or powder coated stainless steel and matches perfectly with the design of modern craft. The walkway is available either in a classic iroko or teak grating as well as one of our newest technologies, including the polyester Rope Deck. All the gangways are supplied with an infrared remote control.