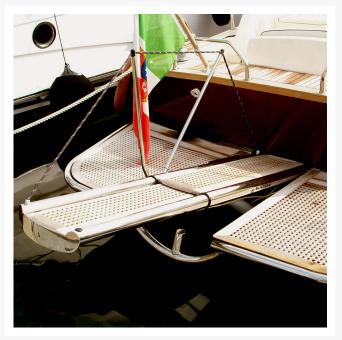

## **Short Description**

- Telescopic gangway with automatic movement for telescoping and elevation
- Gangway and crane function to lift a tender
- Structure made in polished or powder coated stainless steel
- Grating boardwalk made from iroko or teak
- Powder coated mounting brackets
- Powder coated ram piston
- Automatic stanchions with rope handrail
- Remote and touchpad panel remote control to operate from the cockpit

#### **Description**

Fully automatic external passerelle with hydraulic movement, this model of gangway caters for typical requirements on board a very wide range of craft. The 'Smart 369' is made from polished or powder coated stainless steel and matches perfectly with the design of modern craft. The walkway is available either in a classic iroko or teak grating as well as one of our newest technologies, including the polyester Rope Deck. All the gangways are supplied with an infrared remote control.