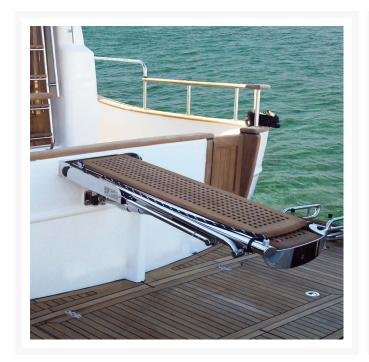

## **Short Description**

- Telescopic gangway with automatic movement for telescoping and elevation
- Gangway and crane function to lift a tender
- Structure made in polished or powder coated stainless steel
- Grating boardwalk made from iroko or teak
- Powder coated mounting brackets
- Powder coated ram piston
- Automatic stanchions with rope handrail
- Remote and touchpad panel remote control to operate from the cockpit

#### **Description**

Fully automatic external passerelle with hydraulic movement, this model of gangway caters for typical requirements on board a very wide range of craft. The 'Smart 369' is made from polished or powder coated stainless steel and matches perfectly with the design of modern craft. The walkway is available either in a classic iroko or teak grating as well as one of our newest technologies, including the polyester Rope Deck. All the gangways are supplied with an infrared remote control.