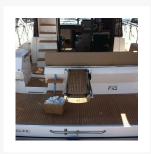

## **Short Description**

- Telescopic gangway with automatic movement for telescoping and elevation
- Gangway and crane function to lift a tender
- Structure made in polished or powder coated stainless steel
- Grating boardwalk made from iroko or teak
- Powder coated mounting brackets
- Powder coated ram piston
- Automatic stanchions with rope handrail
- Remote and touchpad panel remote control to operate from the cockpit

#### **Description**

Fully automatic external passerelle with hydraulic movement, this model of gangway caters for typical requirements on board a very wide range of craft. The 'Smart 369' is made from polished or powder coated stainless steel and matches perfectly with the design of modern craft. The walkway is available either in a classic iroko or teak grating as well as one of our newest technologies, including the polyester Rope Deck. All the gangways are supplied with an infrared remote control.