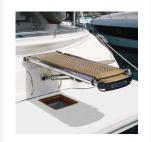

## **Short Description**

- Telescopic gangway with automatic movement for telescoping and elevation
- Gangway and crane function to lift a tender
- Structure made in polished or powder coated stainless steel
- Grating boardwalk made from iroko or teak
- Powder coated mounting brackets
- Powder coated ram piston
- Automatic stanchions with rope handrail
- Remote and touchpad panel remote control to operate from the cockpit

#### **Description**

Fully automatic external passerelle with hydraulic movement, this model of gangway caters for typical requirements on board a very wide range of craft. The 'Smart 369' is made from polished or powder coated stainless steel and matches perfectly with the design of modern craft. The walkway is available either in a classic iroko or teak grating as well as one of our newest technologies, including the polyester Rope Deck. All the gangways are supplied with an infrared remote control.