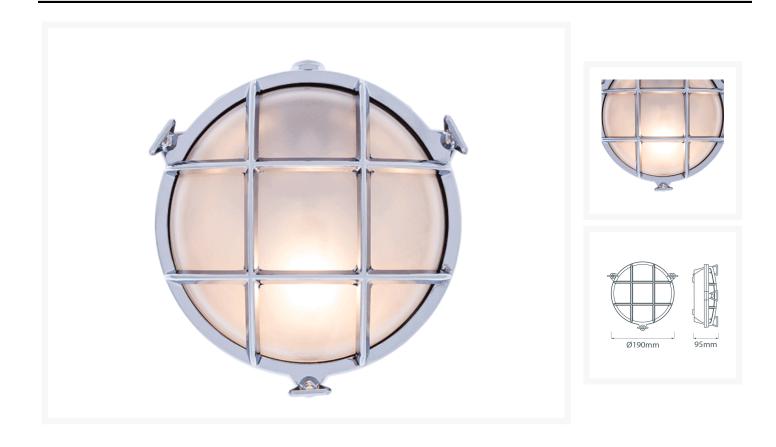

## Medium Round Bulkhead Light - Chrome With Frosted Glass

## **Short Description**

Solid brass bulkhead light. Made from marine grade materials, suitable for coastal areas.

- Available in either a polished brass or chromed brass finish.
- Can be supplied with either clear or frosted glass.
- Both edison screw bulb and LED versions available (LED comes in frosted glass only).
- EU and US mains voltage versions available.
- LED version features incorporated LED module.
- Light bulb not included with the SES / ES version.

Other finishes and US voltage LEDs available on request, a minimum order quantity may apply. Please note, all images show the frosted glass finish.

## **Additional Information**

| Diameter (mm)      | 190               |
|--------------------|-------------------|
| Protrusion (mm)    | 95                |
| Weight (kg)        | 1.700000          |
| Manufacturer       | Foresti & Suardi  |
| Light Element Type | Power LED         |
| Wattage            | 13W               |
| Input Voltage      | 220-240Vac (EU)   |
| LED Colour         | Warm White 3000°K |
| Finish             | Chrome            |
| Glass Type         | Frosted           |
|                    |                   |