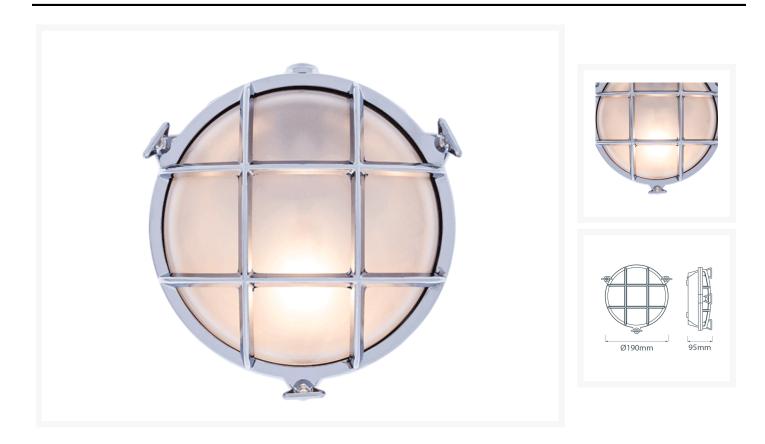

## Medium Round Bulkhead Light - Chrome With Frosted Glass

£206.62
Excl. Tax: £172.18

## **Short Description**

Solid brass bulkhead light. Made from marine grade materials, suitable for coastal areas.

- Available in either a polished brass or chromed brass finish.
- Can be supplied with either clear or frosted glass.
- Both edison screw bulb and LED versions available (LED comes in frosted glass only).
- EU and US mains voltage versions available.
- LED version features incorporated LED module.
- Light bulb not included with the SES / ES version.

Other finishes and US voltage LEDs available on request, a minimum order quantity may apply. Please note, all images show the frosted glass finish.

## **Additional Information**

| Diameter (mm)      | 190               |
|--------------------|-------------------|
| Protrusion (mm)    | 95                |
| Weight (kg)        | 1.700000          |
| Manufacturer       | Foresti & Suardi  |
| Light Element Type | Power LED         |
| Wattage            | 13W               |
| Input Voltage      | 220-240Vac (EU)   |
| LED Colour         | Warm White 3000°K |
| Finish             | Chrome            |
| Glass Type         | Frosted           |
|                    |                   |