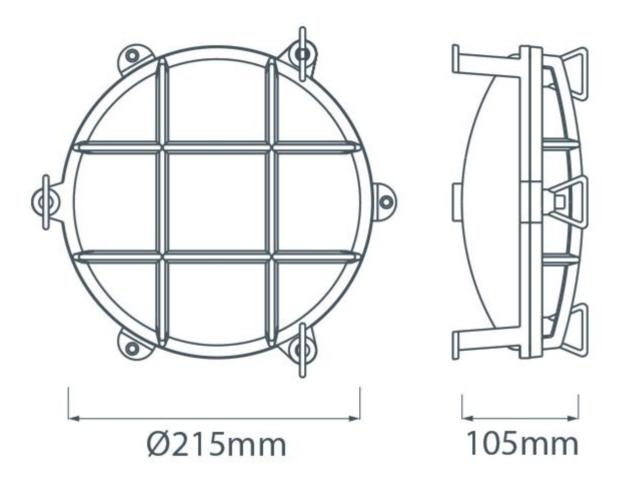

## **Dimensions**

#### **Additional Information**

| Diameter (mm)      | 215                       |
|--------------------|---------------------------|
| Protrusion (mm)    | 105                       |
| Weight (kg)        | 2.250000                  |
| Manufacturer       | Foresti & Suardi          |
| Light Element Type | E27 Edison Screw (E26 US) |
| Wattage            | Max. 50W                  |
| IP Rating          | IP54                      |