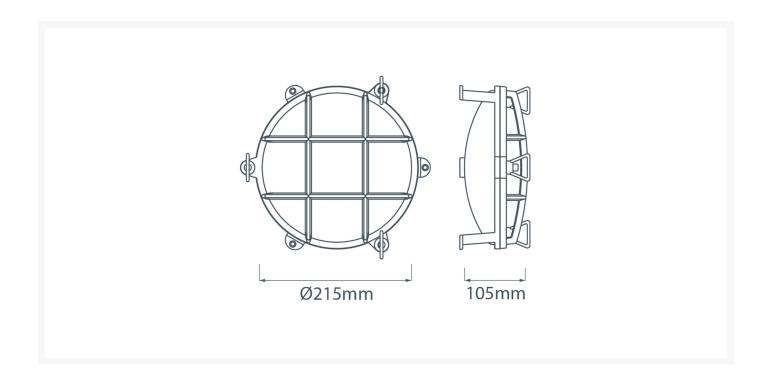

## **Dimensions**

#### **Additional Information**

| Diameter (mm)      | 215                       |
|--------------------|---------------------------|
| Protrusion (mm)    | 105                       |
| Weight (kg)        | 2.250000                  |
| Manufacturer       | Foresti & Suardi          |
| Light Element Type | E27 Edison Screw (E26 US) |
| Wattage            | Max. 50W                  |
| IP Rating          | IP54                      |