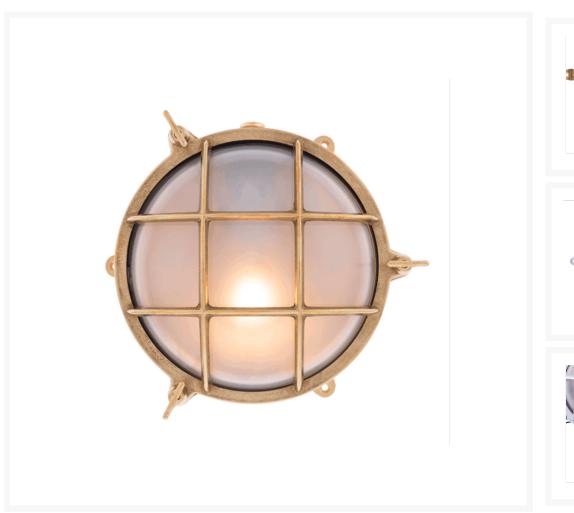

# Large Round Bulkhead Light with Legs

From **£96.72** Excl. Tax: £80.60

#### **Short Description**

Solid brass bulkhead light. Made from marine grade materials, suitable for coastal areas.

- Available in either a polished brass or chromed brass finish.
- Can be supplied with either clear or frosted glass.
- EU and US mains voltage versions available.
- Edison screw bulb fitting (SES / ES light bulb not included).

Other finishes available on request, a minimum order quantity may apply. Please note, all images show the frosted glass finish.