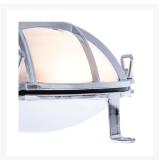

#### **Short Description**

Solid brass bulkhead light. Made from marine grade materials, suitable for coastal areas.

- Available in either a polished brass or chromed brass finish.
- Can be supplied with either clear or frosted glass.
- EU and US mains voltage versions available.
- Edison screw bulb fitting (SES / ES light bulb not included).

Other finishes available on request, a minimum order quantity may apply. Please note, all images show the frosted glass finish.