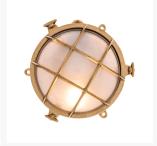

#### **Short Description**

Solid brass bulkhead light. Made from marine grade materials, suitable for coastal areas.

- Available in either a polished brass or chromed brass finish.
- Can be supplied with either clear or frosted glass.
- EU and US mains voltage versions available.
- Edison screw bulb fitting (SES / ES light bulb not included).

Other finishes available on request, a minimum order quantity may apply. Please note, all images show the frosted glass finish.

### **Product Options**

| Finish:        | Chrome          |
|----------------|-----------------|
|                | Brass           |
| Glass Type:    | Frosted         |
|                | Clear           |
| Input Voltage: | 220-240Vac (EU) |
|                | 110Vac (US)     |