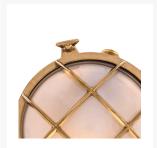

#### **Short Description**

Solid brass bulkhead light. Made from marine grade materials, suitable for coastal areas.

- Available in either a polished brass or chromed brass finish.
- Can be supplied with either clear or frosted glass.
- EU and US mains voltage versions available.
- Edison screw bulb fitting (SES / ES light bulb not included).

Other finishes available on request, a minimum order quantity may apply. Please note, all images show the frosted glass finish.

### **Product Options**

| Finish:        | Chrome          |
|----------------|-----------------|
|                | Brass           |
| Glass Type:    | Frosted         |
|                | Clear           |
| Input Voltage: | 220-240Vac (EU) |
|                | 110Vac (US)     |