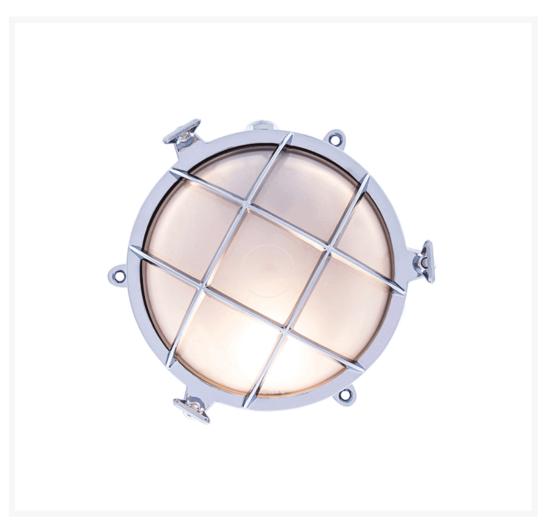

#### **Short Description**

Solid brass bulkhead light. Made from marine grade materials, suitable for coastal areas.

- Available in either a polished brass or chromed brass finish.
- Can be supplied with either clear or frosted glass.
- EU and US mains voltage versions available.
- Edison screw bulb fitting (SES / ES light bulb not included).

Other finishes available on request, a minimum order quantity may apply. Please note, all images show the frosted glass finish.

### **Product Options**

| Finish:        | Chrome          |
|----------------|-----------------|
|                | Brass           |
| Glass Type:    | Frosted         |
|                | Clear           |
| Input Voltage: | 220-240Vac (EU) |
|                | 110Vac (US)     |