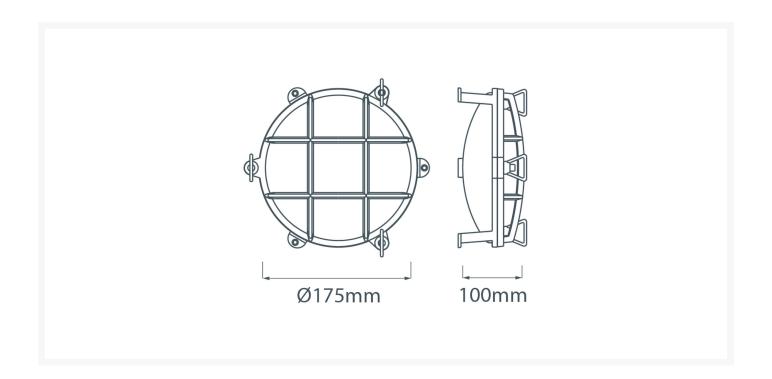

## **Dimensions**

#### **Additional Information**

| Diameter (mm)      | 175                       |
|--------------------|---------------------------|
| Protrusion (mm)    | 100                       |
| Weight (kg)        | 1.690000                  |
| Manufacturer       | Foresti & Suardi          |
| Light Element Type | E27 Edison Screw (E26 US) |
| Wattage            | Max. 50W                  |
| IP Rating          | IP54                      |