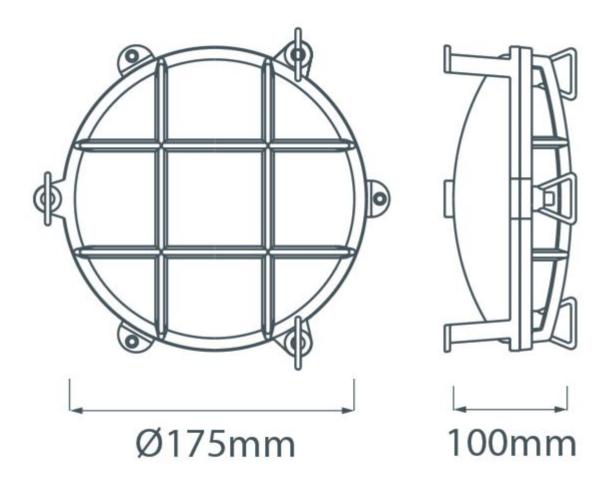

## **Dimensions**

#### **Additional Information**

| Diameter (mm)      | 175                       |
|--------------------|---------------------------|
| Protrusion (mm)    | 100                       |
| Weight (kg)        | 1.690000                  |
| Manufacturer       | Foresti & Suardi          |
| Light Element Type | E27 Edison Screw (E26 US) |
| Wattage            | Max. 50W                  |
| IP Rating          | IP54                      |