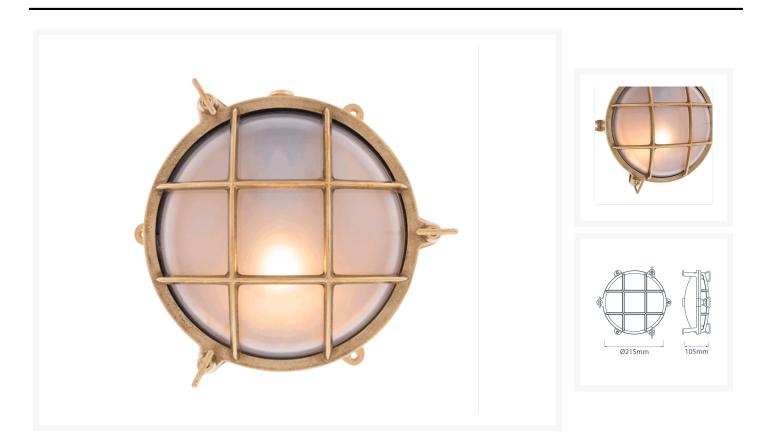

## **Short Description**

Solid brass bulkhead light. Made from marine grade materials, suitable for coastal areas.

- Available in either a polished brass or chromed brass finish.
- Can be supplied with either clear or frosted glass.
- EU and US mains voltage versions available.
- Edison screw bulb fitting (SES / ES light bulb not included).

Other finishes available on request, a minimum order quantity may apply. Please note, all images show the frosted glass finish.

## **Additional Information**

| Diameter (mm)      | 215                       |
|--------------------|---------------------------|
| Protrusion (mm)    | 105                       |
| Weight (kg)        | 2.250000                  |
| Manufacturer       | Foresti & Suardi          |
| Light Element Type | E27 Edison Screw (E26 US) |
| Wattage            | Max. 50W                  |
| Input Voltage      | 110Vac (US)               |
| Finish             | Brass                     |
| Glass Type         | Clear                     |