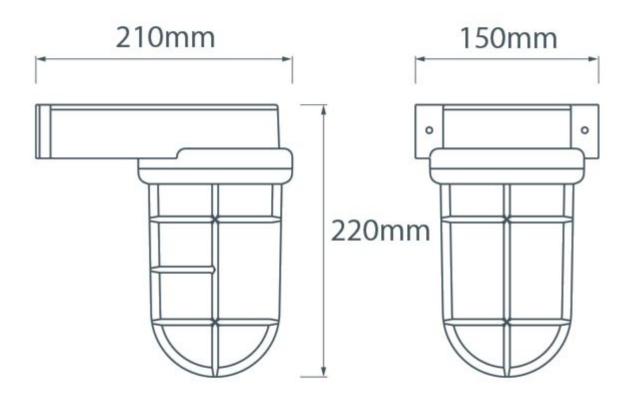

## **Dimensions**

#### **Additional Information**

| Height (mm)        | 220.00                    |
|--------------------|---------------------------|
| Width (mm)         | 150.00                    |
| Protrusion (mm)    | 210.00                    |
| Weight (kg)        | 3.070000                  |
| Manufacturer       | Foresti & Suardi          |
| Light Element Type | E27 Edison Screw (E26 US) |
| Wattage            | Max. 70W                  |
| IP Rating          | IP55                      |
|                    |                           |