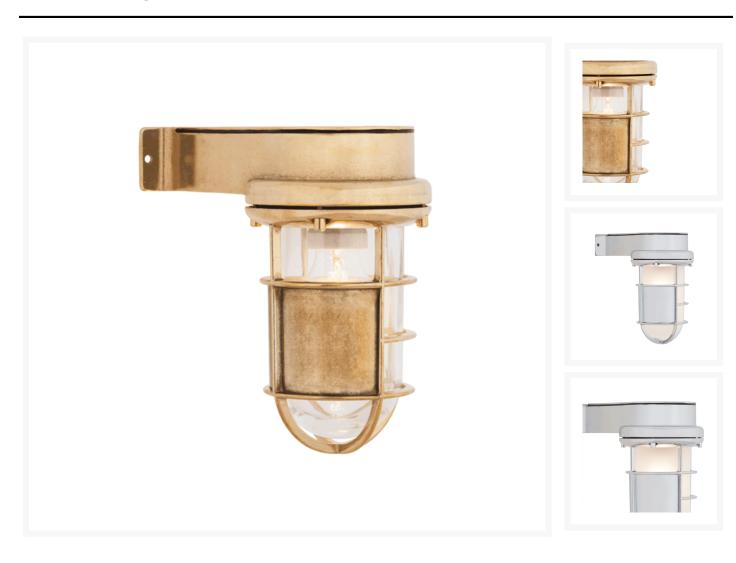

#### **Product Images**

#### **Short Description**

Solid brass bulkhead light. Made from marine grade materials, suitable for coastal areas.

- Available in either a polished brass or chromed brass finish.
- Can be supplied with either clear or frosted glass.
- EU and US mains voltage versions available.
- Edison screw bulb fitting (SES / ES light bulb not included).
- Shield can be fitted in numerous positions around the glass.

Other finishes available on request, a minimum order quantity may apply. Please note, all brass images show the clear glass finish, and all chrome images show the frosted glass.