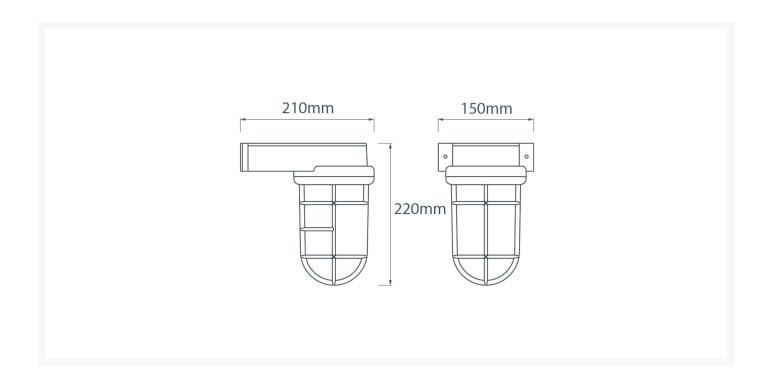

## **Dimensions**

#### **Additional Information**

| Height (mm)        | 220.00                    |
|--------------------|---------------------------|
| Width (mm)         | 150.00                    |
| Protrusion (mm)    | 210.00                    |
| Weight (kg)        | 3.070000                  |
| Manufacturer       | Foresti & Suardi          |
| Light Element Type | E27 Edison Screw (E26 US) |
| Wattage            | Max. 70W                  |
| IP Rating          | IP55                      |
|                    |                           |