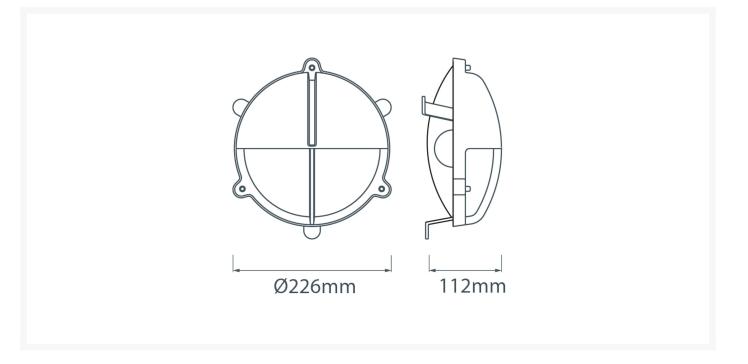

# Dimensions

### **Additional Information**

| Diameter (mm)      | 226                       |
|--------------------|---------------------------|
| Protrusion (mm)    | 112                       |
| Weight (kg)        | 2.550000                  |
| Manufacturer       | Foresti & Suardi          |
| Light Element Type | E27 Edison Screw (E26 US) |
| Wattage            | Max. 50W                  |
| IP Rating          | IP54                      |