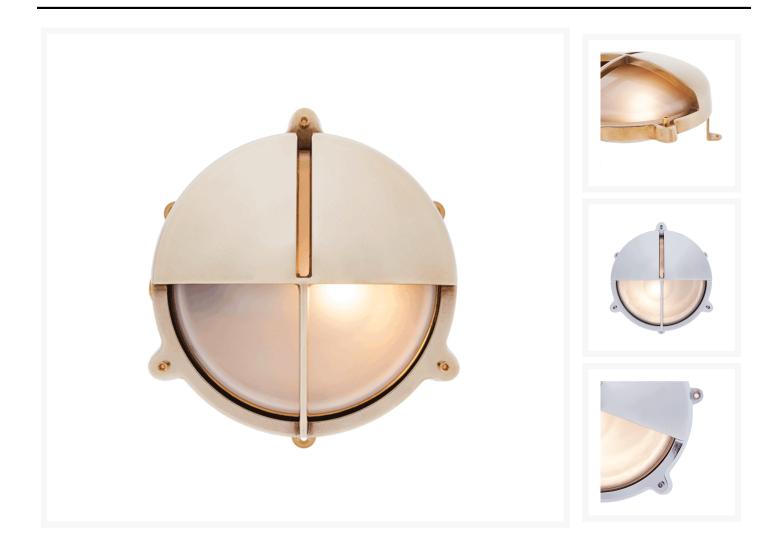

#### **Product Images**

#### **Short Description**

Solid brass bulkhead light. Made from marine grade materials, suitable for coastal areas.

- Available in either a polished brass or chromed brass finish.
- Can be supplied with either clear or frosted glass.
- EU and US mains voltage versions available.
- Edison screw bulb fitting (SES / ES light bulb not included).

Other finishes available on request, a minimum order quantity may apply. Please note, all images show the frosted glass finish.