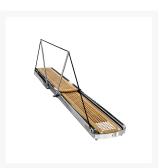

#### **Short Description**

- Telescopic gangway with automatic movements
- Gather gangway function and davit for lifting the tender
- Polished stainless steel structure
- Walkway platform in teak grating
- Courtesy lights
- Polished stainless steel fixing brackets
- Shiny lifting piston
- Candlesticks automatic with rope
- Manual pump in case of emergency
- Remote control and control panel for cockpit control

#### **Description**

A versatile hydraulic gangway with completely automatic movement, designed to meet the traditional needs of a wide and varied class of boats. The structure is made of stainless steel, available in both polished and painted finish.