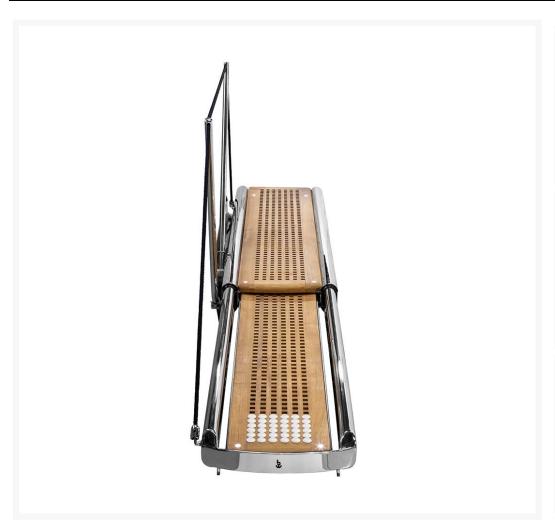

#### **Short Description**

- Telescopic gangway with automatic movements
- Gather gangway function and davit for lifting the tender
- Polished stainless steel structure
- Walkway platform in teak grating
- Courtesy lights
- Polished stainless steel fixing brackets
- Shiny lifting piston
- Candlesticks automatic with rope
- Manual pump in case of emergency
- Remote control and control panel for cockpit control

#### **Description**

A versatile hydraulic gangway with completely automatic movement, designed to meet the traditional needs of a wide and varied class of boats. The structure is made of stainless steel, available in both polished and painted finish.