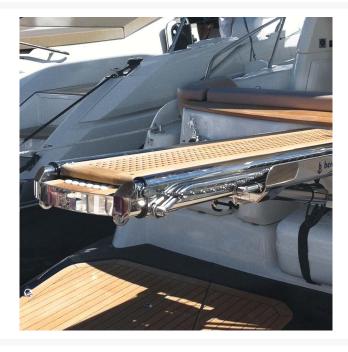

#### **Short Description**

- Telescopic gangway with automatic movements
- Gather gangway function and davit for lifting the tender
- Polished stainless steel structure
- Walkway platform in teak grating
- Courtesy lights
- Polished stainless steel fixing brackets
- Shiny lifting piston
- Candlesticks automatic with rope
- Manual pump in case of emergency
- Remote control and control panel for cockpit control

#### **Description**

A versatile hydraulic gangway with completely automatic movement, designed to meet the traditional needs of a wide and varied class of boats. The structure is made of stainless steel, available in both polished and painted finish.