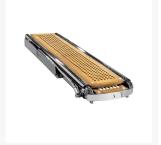

#### **Short Description**

- Telescopic gangway with automatic movements
- Gather gangway function and davit for lifting the tender
- Polished stainless steel structure
- Walkway platform in teak grating
- Courtesy lights
- Polished stainless steel fixing brackets
- Shiny lifting piston
- Candlesticks automatic with rope
- Manual pump in case of emergency
- Remote control and control panel for cockpit control

#### **Description**

A versatile hydraulic gangway with completely automatic movement, designed to meet the traditional needs of a wide and varied class of boats. The structure is made of stainless steel, available in both polished and painted finish.