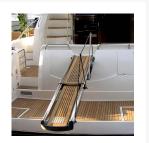

## **Short Description**

- Telescopic gangway with automatic movements
- It includes gangway function and davit for lifting tender
- Structure in polished or painted stainless steel
- Walkway platform in teak grating
- Courtesy lights
- Standard painted fixing brackets (in the painted version) or polished (in the polished stainless steel version)

- Painted lifting piston (in the painted version) or polished (in the polished stainless steel version)
- Automatic candlesticks with rope
- Manual pump in case of emergency
- Remote control and control panel for cockpit control

## **Description**

A versatile hydraulic gangway with completely automatic movement, designed to meet the traditional needs of a wide and varied class of boats. The structure is made of stainless steel, available in both polished and painted finish.