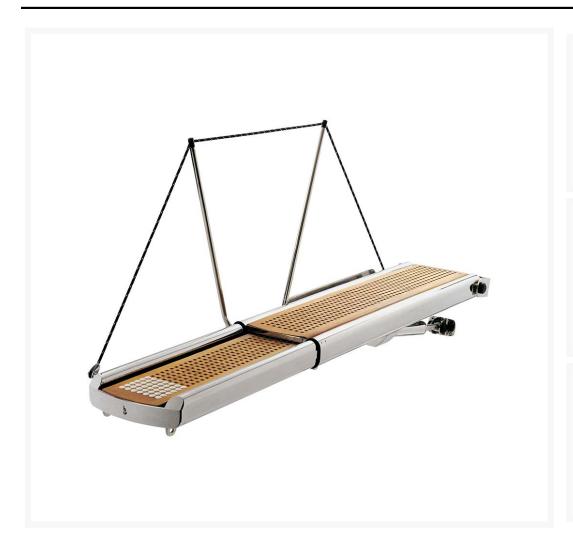

## **Short Description**

- Telescopic gangway with automatic movements
- It includes gangway function and davit for lifting tender
- Structure in polished or painted stainless steel
- Walkway platform in teak grating
- Courtesy lights
- Standard painted fixing brackets (in the painted version) or polished (in the polished stainless steel version)

- Painted lifting piston (in the painted version) or polished (in the polished stainless steel version)
- Automatic candlesticks with rope
- Manual pump in case of emergency
- Remote control and control panel for cockpit control

## **Description**

A versatile hydraulic gangway with completely automatic movement, designed to meet the traditional needs of a wide and varied class of boats. The structure is made of stainless steel, available in both polished and painted finish.

### **Additional Information**

| Mounting Width                             | 570.00 |
|--------------------------------------------|--------|
| First Stage Width (mm)                     | 480.00 |
| Second Stage Width (mm)                    | 320.00 |
| Ram to Pivot Distance (mm)                 | 295.00 |
| Lifting Capacity at Maximum Extension (kg) | 350.00 |