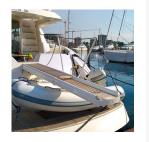

## **Short Description**

- Telescopic gangway with automatic movements
- It includes gangway function and davit for lifting tender
- Structure in polished or painted stainless steel
- Walkway platform in teak grating
- Courtesy lights
- Standard painted fixing brackets (in the painted version) or polished (in the polished stainless steel version)

- Painted lifting piston (in the painted version) or polished (in the polished stainless steel version)
- Automatic candlesticks with rope
- Manual pump in case of emergency
- Remote control and control panel for cockpit control

## **Description**

A versatile hydraulic gangway with completely automatic movement, designed to meet the traditional needs of a wide and varied class of boats. The structure is made of stainless steel, available in both polished and painted finish.