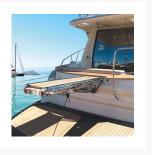

## **Short Description**

- Telescopic gangway with automatic movements
- It includes gangway function and davit for lifting tender
- Structure in polished or painted stainless steel
- Walkway platform in teak grating
- Courtesy lights
- Standard painted fixing brackets (in the painted version) or polished (in the polished stainless steel version)

- Painted lifting piston (in the painted version) or polished (in the polished stainless steel version)
- Automatic candlesticks with rope
- Manual pump in case of emergency
- Remote control and control panel for cockpit control

## **Description**

A versatile hydraulic gangway with completely automatic movement, designed to meet the traditional needs of a wide and varied class of boats. The structure is made of stainless steel, available in both polished and painted finish.