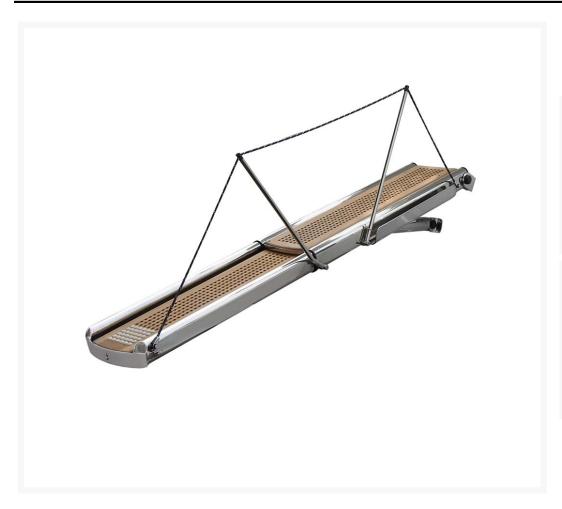

#### **Short Description**

- Telescopic gangway with automatic movements
- It includes gangway function and davit for lifting tender
- Structure in polished or painted stainless steel
- Walkway platform in teak grating
- Courtesy lights
- Standard painted fixing brackets (in the painted version) or polished (in the polished stainless steel version)
- Painted lifting piston (in the painted version) or polished (in the polished stainless steel version)

- Automatic candlesticks with rope
- Manual pump in case of emergency
- Remote control and control panel for cockpit control

## **Description**

Versatile product, with completely automatic movements, designed to meet the traditional needs of a wide and varied class of boats. The structures are made of stainless steel, available in both glossy and painted versions. Solidity and lightness go hand in hand.