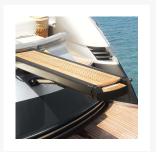

#### **Short Description**

- Telescopic gangway with automatic movements
- It includes gangway function and davit for lifting tender
- Structure in polished or painted stainless steel
- Walkway platform in teak grating
- Courtesy lights
- Standard painted fixing brackets (in the painted version) or polished (in the polished stainless steel version)
- Painted lifting piston (in the painted version) or polished (in the polished stainless steel version)

- Automatic candlesticks with rope
- Manual pump in case of emergency
- Remote control and control panel for cockpit control

## **Description**

Versatile product, with completely automatic movements, designed to meet the traditional needs of a wide and varied class of boats. The structures are made of stainless steel, available in both glossy and painted versions. Solidity and lightness go hand in hand.