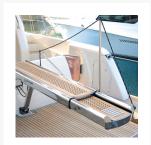

#### **Short Description**

- Telescopic gangway with automatic movements
- It includes gangway function and davit for lifting tender
- Structure in polished or painted stainless steel
- Walkway platform in teak grating
- Courtesy lights
- Standard painted fixing brackets (in the painted version) or polished (in the polished stainless steel version)
- Painted lifting piston (in the painted version) or polished (in the polished stainless steel version)

- Automatic candlesticks with rope
- Manual pump in case of emergency
- Remote control and control panel for cockpit control

## **Description**

Versatile product, with completely automatic movements, designed to meet the traditional needs of a wide and varied class of boats. The structures are made of stainless steel, available in both glossy and painted versions. Solidity and lightness go hand in hand.