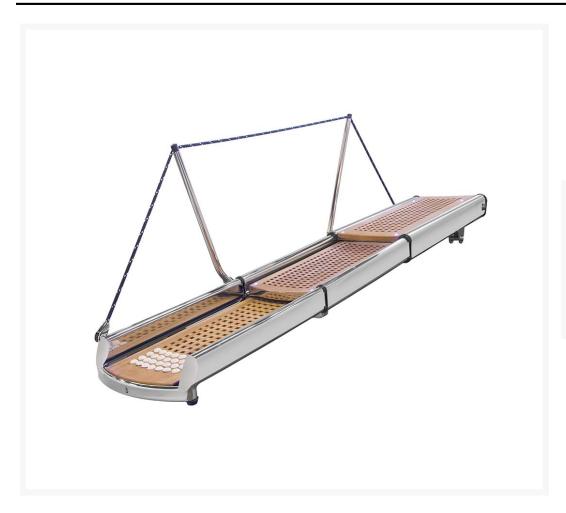

# PI 358 PREMIUM

#### **Short Description**

- Telescopic gangway with automatic movements
- Structure in polished or painted stainless steel
- Walkway platform in teak grating
- Courtesy lights
- Standard painted fixing brackets (in painted version) or polished (in polished stainless steel version)
- Lifting piston painted (in the painted version) or polished (in the polished stainless steel version)
- A row of automatic stanchions and a row of manually removable chandeliers for versions over 400 cm in length

## **Description**

Versatile product, with completely automatic movements, designed to meet the traditional needs of a wide and varied class of boats. The structures are made of stainless steel, available in both polished and painted versions.