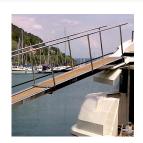

## **Short Description**

- Telescopic and rotating gangway with automatic functions for telescoping and elevation
- Structure made in powder coated stainless steel
- Grating boardwalk made in teak
- Double row of manual removable rope rail stanchions or manual removable stanchions with rigid telescopic and foldable handrails for an easy stowage on board
- Manual pump for emergency
- Remote and touchpad panel remote control to operate from the cockpit

### **Description**

In the wide range of Besenzoni products, an important position is occupied by the rotating telescopic retractable passerelle. The framework of the gangways is built of powder coated or polished stainless steel while the structure of the storage box is made of light alloy. The hydraulic movement guarantees precision and fluidity. All the movements are automatic and the remote control works exclusively by infrared, for maximum safety and functionality. Some models in the range involve both movements of elevation and rotation and are designed to be used also as tender or jet ski hauling and launching davits.