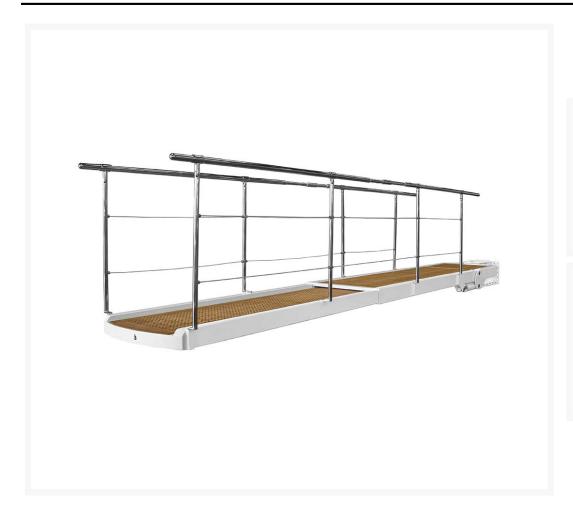

## **Short Description**

- Telescopic and rotating gangway with automatic functions for telescoping and elevation
- Structure made in powder coated stainless steel
- Grating boardwalk made in teak
- Double row of manual removable rope rail stanchions or manual removable stanchions with rigid telescopic and foldable handrails for an easy stowage on board
- Manual pump for emergency
- Remote and touchpad panel remote control to operate from the cockpit

### **Description**

In the wide range of Besenzoni products, an important position is occupied by the rotating telescopic retractable passerelle. The framework of the gangways is built of powder coated or polished stainless steel while the structure of the storage box is made of light alloy. The hydraulic movement guarantees precision and fluidity. All the movements are automatic and the remote control works exclusively by infrared, for maximum safety and functionality. Some models in the range involve both movements of elevation and rotation and are designed to be used also as tender or jet ski hauling and launching davits.