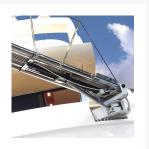

## **Short Description**

- Telescopic and rotating gangway with automatic functions for telescoping and elevation
- Structure made in powder coated stainless steel
- Grating boardwalk made in teak
- Double row of manual removable rope rail stanchions or manual removable stanchions with rigid telescopic and foldable handrails for an easy stowage on board
- Manual pump for emergency
- Remote and touchpad panel remote control to operate from the cockpit

### **Description**

In the wide range of Besenzoni products, an important position is occupied by the rotating telescopic retractable passerelle. The framework of the gangways is built of powder coated or polished stainless steel while the structure of the storage box is made of light alloy. The hydraulic movement guarantees precision and fluidity. All the movements are automatic and the remote control works exclusively by infrared, for maximum safety and functionality. Some models in the range involve both movements of elevation and rotation and are designed to be used also as tender or jet ski hauling and launching davits.