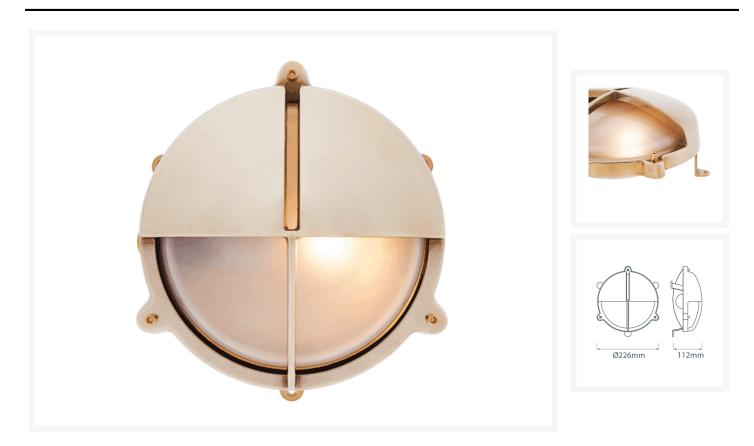

## Large Round Bulkhead Light With Legs & Eyelid Brass with Clear Glass

£117.08
Excl. Tax: £97.57

## **Short Description**

Solid brass bulkhead light. Made from marine grade materials, suitable for coastal areas.

- Available in either a polished brass or chromed brass finish.
- Can be supplied with either clear or frosted glass.
- EU and US mains voltage versions available.
- Edison screw bulb fitting (SES / ES light bulb not included).

Other finishes available on request, a minimum order quantity may apply. Please note, all images show the frosted glass finish.

## **Additional Information**

| Diameter (mm)      | 226                       |
|--------------------|---------------------------|
| Protrusion (mm)    | 112                       |
| Weight (kg)        | 2.550000                  |
| Manufacturer       | Foresti & Suardi          |
| Light Element Type | E27 Edison Screw (E26 US) |
| Wattage            | Max. 50W                  |
| Input Voltage      | 110Vac (US)               |
| Finish             | Brass                     |
| Glass Type         | Clear                     |