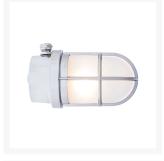

### **Short Description**

Solid brass bulkhead light. Made from marine grade materials, suitable for coastal areas.

- Available in either a polished brass or chromed brass finish.
- Can be supplied with either clear or frosted glass.
- EU and US mains voltage versions available.
- Edison screw bulb fitting (SES / ES light bulb not included).

### **Product Options**

| Finish:        | Chrome          |
|----------------|-----------------|
|                | Brass           |
| Glass Type:    | Frosted         |
|                | Clear           |
| Input Voltage: | 220-240Vac (EU) |
|                | 110Vac (US)     |