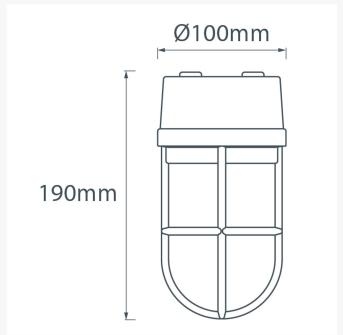

## **Dimensions**

### **Additional Information**

| Diameter (mm)      | 100                       |
|--------------------|---------------------------|
| Protrusion (mm)    | 190                       |
| Weight (kg)        | 1.530000                  |
| Manufacturer       | Foresti & Suardi          |
| Light Element Type | E27 Edison Screw (E26 US) |
| Lens Angle         | n/a                       |
| Wattage            | Max. 50W                  |
| LED Colour         | White 3200°K              |