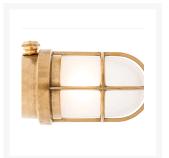

### **Short Description**

Solid brass bulkhead light. Made from marine grade materials, suitable for coastal areas.

- Available in either a polished brass or chromed brass finish.
- Can be supplied with either clear or frosted glass.
- EU and US mains voltage versions available.
- Edison screw bulb fitting (SES / ES light bulb not included).

Other finishes available on request, a minimum order quantity may apply. Please note, all images show the frosted glass finish.