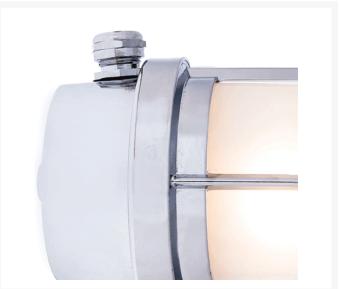

### **Short Description**

Solid brass bulkhead light. Made from marine grade materials, suitable for coastal areas.

- Available in either a polished brass or chromed brass finish.
- Can be supplied with either clear or frosted glass.
- EU and US mains voltage versions available.
- Edison screw bulb fitting (SES / ES light bulb not included).

Other finishes available on request, a minimum order quantity may apply. Please note, all images show the frosted glass finish.