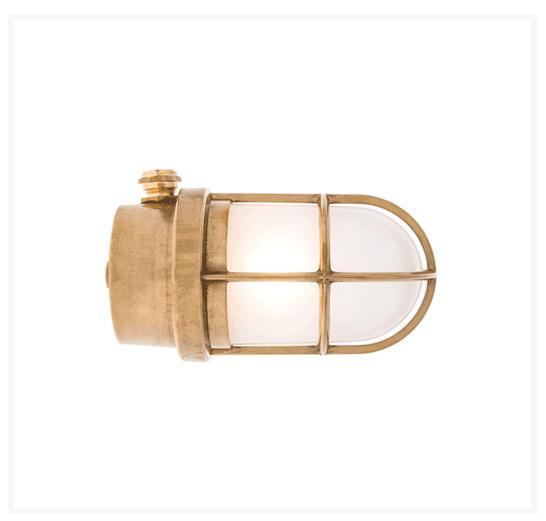

### **Short Description**

Solid brass bulkhead light. Made from marine grade materials, suitable for coastal areas.

- Available in either a polished brass or chromed brass finish.
- Can be supplied with either clear or frosted glass.
- EU and US mains voltage versions available.
- Edison screw bulb fitting (SES / ES light bulb not included).

Other finishes available on request, a minimum order quantity may apply. Please note, all images show the frosted glass finish.