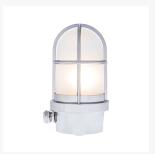

### **Short Description**

Solid brass bulkhead light. Made from marine grade materials, suitable for coastal areas.

- Available in either a polished brass or chromed brass finish.
- Can be supplied with either clear or frosted glass.
- EU and US mains voltage versions available.
- Edison screw bulb fitting (SES / ES light bulb not included).

### **Product Options**

| Finish:        | Chrome          |
|----------------|-----------------|
|                | Brass           |
| Glass Type:    | Frosted         |
|                | Clear           |
| Input Voltage: | 220-240Vac (EU) |
|                | 110Vac (US)     |