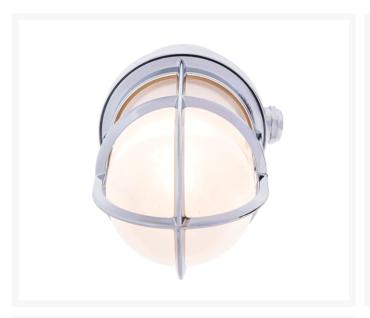

### **Short Description**

Solid brass bulkhead light. Made from marine grade materials, suitable for coastal areas.

- Available in either a polished brass or chromed brass finish.
- Can be supplied with either clear or frosted glass.
- EU and US mains voltage versions available.
- Edison screw bulb fitting (SES / ES light bulb not included).

Other finishes available on request, a minimum order quantity may apply. Please note, all images show the frosted glass finish.