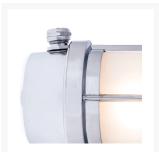

## **Grille Lamp - Chrome With Frosted Glass**

£119.34

Excl. Tax: £99.45

## **Short Description**

Solid brass bulkhead light. Made from marine grade materials, suitable for coastal areas.

- Available in either a polished brass or chromed brass finish.
- Can be supplied with either clear or frosted glass.
- EU and US mains voltage versions available.
- Edison screw bulb fitting (SES / ES light bulb not included).

Other finishes available on request, a minimum order quantity may apply. Please note, all images show the frosted glass finish.