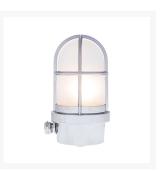

## **Grille Lamp - Chrome With Frosted Glass**

£119.34

Excl. Tax: £99.45

## **Short Description**

Solid brass bulkhead light. Made from marine grade materials, suitable for coastal areas.

- Available in either a polished brass or chromed brass finish.
- Can be supplied with either clear or frosted glass.
- EU and US mains voltage versions available.
- Edison screw bulb fitting (SES / ES light bulb not included).

Other finishes available on request, a minimum order quantity may apply. Please note, all images show the frosted glass finish.