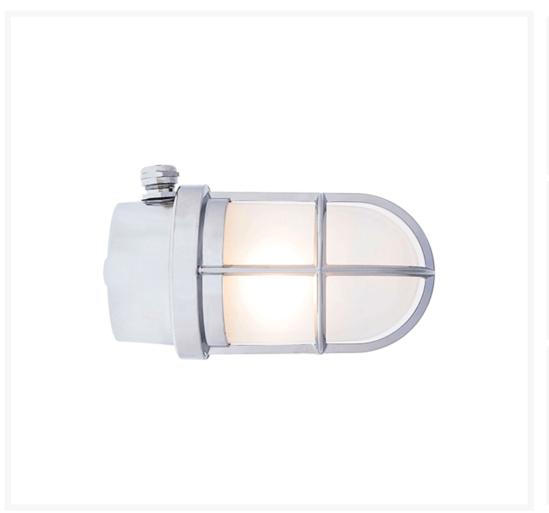

## **Grille Lamp - Chrome With Frosted Glass**

£119.34

Excl. Tax: £99.45

## **Short Description**

Solid brass bulkhead light. Made from marine grade materials, suitable for coastal areas.

- Available in either a polished brass or chromed brass finish.
- Can be supplied with either clear or frosted glass.
- EU and US mains voltage versions available.
- Edison screw bulb fitting (SES / ES light bulb not included).

Other finishes available on request, a minimum order quantity may apply. Please note, all images show the frosted glass finish.