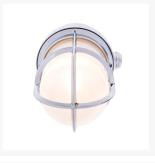

## **Grille Lamp - Chrome With Frosted Glass**

£119.34

Excl. Tax: £99.45

## **Short Description**

Solid brass bulkhead light. Made from marine grade materials, suitable for coastal areas.

- Available in either a polished brass or chromed brass finish.
- Can be supplied with either clear or frosted glass.
- EU and US mains voltage versions available.
- Edison screw bulb fitting (SES / ES light bulb not included).

Other finishes available on request, a minimum order quantity may apply. Please note, all images show the frosted glass finish.