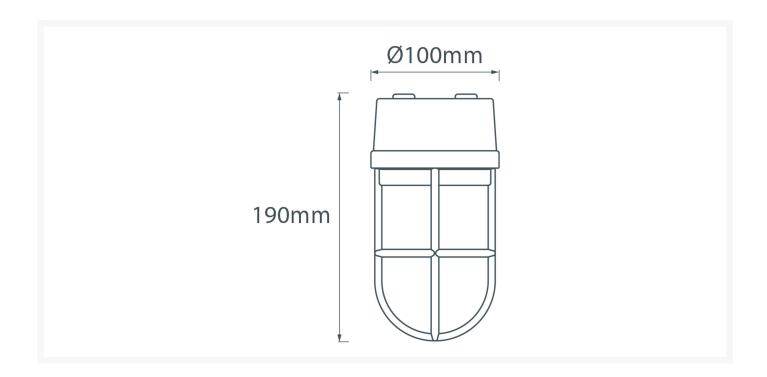

## **Additional Information**

| Diameter (mm)      | 100                       |
|--------------------|---------------------------|
| Protrusion (mm)    | 190                       |
| Weight (kg)        | 1.530000                  |
| Manufacturer       | Foresti & Suardi          |
| Light Element Type | E27 Edison Screw (E26 US) |
| Wattage            | Max. 50W                  |
| Input Voltage      | 220-240Vac (EU)           |
| Finish             | Chrome                    |
| Glass Type         | Frosted                   |