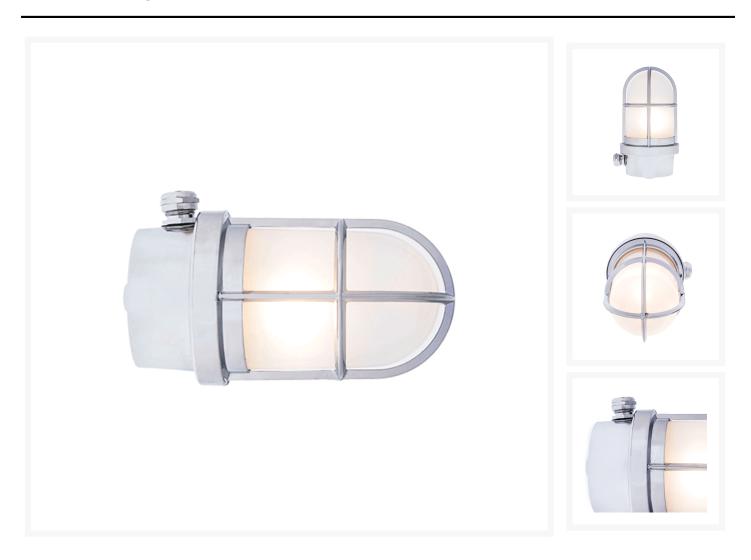

## **Short Description**

Solid brass bulkhead light. Made from marine grade materials, suitable for coastal areas.

- Available in either a polished brass or chromed brass finish.
- Can be supplied with either clear or frosted glass.
- EU and US mains voltage versions available.
- Edison screw bulb fitting (SES / ES light bulb not included).

Other finishes available on request, a minimum order quantity may apply. Please note, all images show the frosted glass finish.