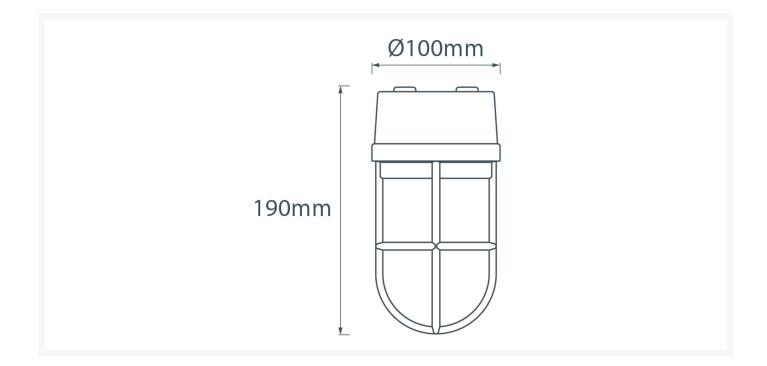

## **Additional Information**

| Diameter (mm)      | 100                       |
|--------------------|---------------------------|
| Protrusion (mm)    | 190                       |
| Weight (kg)        | 1.530000                  |
| Manufacturer       | Foresti & Suardi          |
| Light Element Type | E27 Edison Screw (E26 US) |
| Wattage            | Max. 50W                  |
| Input Voltage      | 110Vac (US)               |
| Finish             | Chrome                    |
| Glass Type         | Frosted                   |
|                    |                           |