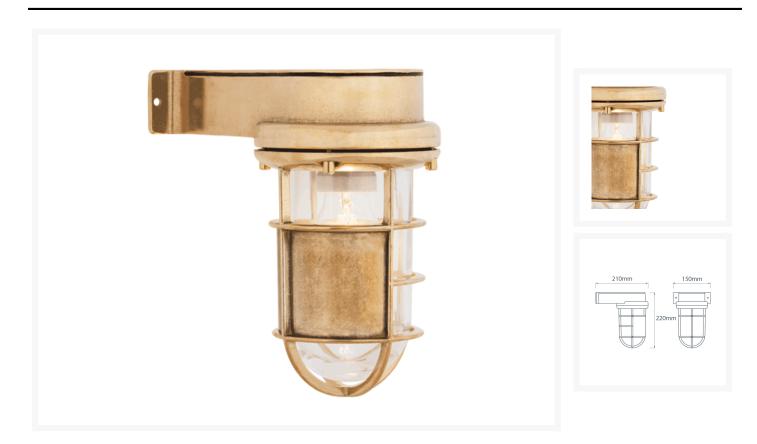

## **Short Description**

Solid brass bulkhead light. Made from marine grade materials, suitable for coastal areas.

- Available in either a polished brass or chromed brass finish.
- Can be supplied with either clear or frosted glass.
- EU and US mains voltage versions available.
- Edison screw bulb fitting (SES / ES light bulb not included).
- Shield can be fitted in numerous positions around the glass.

Other finishes available on request, a minimum order quantity may apply. Please note, all brass images show the clear glass finish, and all chrome images show the frosted glass.

## **Additional Information**

| Height (mm)        | 220.00                    |
|--------------------|---------------------------|
| Width (mm)         | 150.00                    |
| Protrusion (mm)    | 210.00                    |
| Weight (kg)        | 3.070000                  |
| Manufacturer       | Foresti & Suardi          |
| Light Element Type | E27 Edison Screw (E26 US) |
| Wattage            | Max. 70W                  |
| Input Voltage      | 220-240Vac (EU)           |
| Finish             | Brass                     |
| Glass Type         | Clear                     |
|                    |                           |