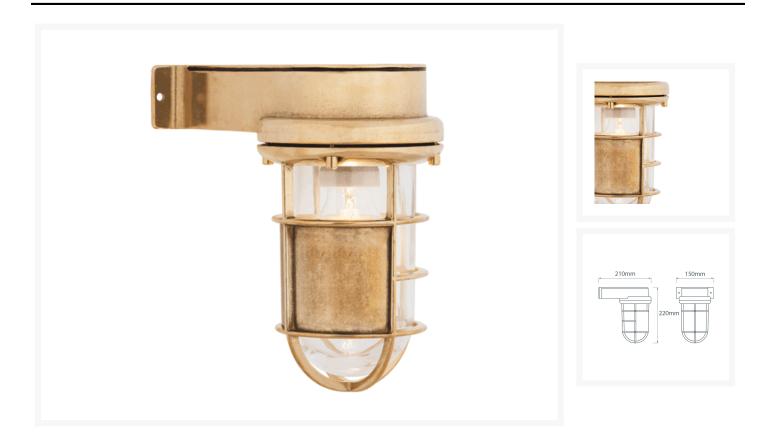

## **Short Description**

Solid brass bulkhead light. Made from marine grade materials, suitable for coastal areas.

- Available in either a polished brass or chromed brass finish.
- Can be supplied with either clear or frosted glass.
- EU and US mains voltage versions available.
- Edison screw bulb fitting (SES / ES light bulb not included).
- Shield can be fitted in numerous positions around the glass.

Other finishes available on request, a minimum order quantity may apply. Please note, all brass images show the clear glass finish, and all chrome images show the frosted glass.

## **Additional Information**

| Height (mm)        | 220.00                    |
|--------------------|---------------------------|
| Width (mm)         | 150.00                    |
| Protrusion (mm)    | 210.00                    |
| Weight (kg)        | 3.070000                  |
| Manufacturer       | Foresti & Suardi          |
| Light Element Type | E27 Edison Screw (E26 US) |
| Wattage            | Max. 70W                  |
| Input Voltage      | 110Vac (US)               |
| Finish             | Brass                     |
| Glass Type         | Clear                     |
|                    |                           |