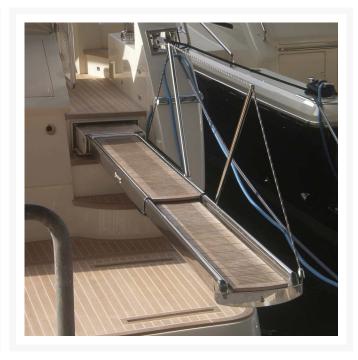

### **Short Description**

- Retractable telescopic gangway, double stage, with automatic function for retraction/extension, telescoping and elevation
- Structure made in polished stainless steel
- Solid boardwalk made in iroko with anti-skid inserts
- Optional: Courtesy lighting
- Carriage extension available to overcome step depth
- Aluminium cassette with automatic lid
- Mounting brackets included
- Automatic rope handrail

#### **Description**

Retracting or 'letterbox' gangways are the cleanest solution in terms of not interfering with the vessel's hull lines. The unit is available in two or three stages and, in the latter configuration, is suitable for larger yachts.

A Besenzoni gangway "invites" guests on board, illuminating the walkway through the use of courtesy LED lighting where required and adding safety and comfort with manual or automatic stanchions. The whole passerelle is housed in a cassette which integrates seamlessly within the yacht. Besenzoni Design Studio creates their range of yacht components in cooperation with shipyards and their design teams in order to find the best solutions based on the particular yacht requirements.