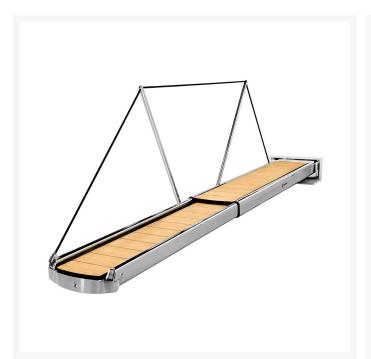

### **Short Description**

- Retractable telescopic gangway, double stage, with automatic function for retraction/extension, telescoping and elevation
- Structure made in polished stainless steel
- Solid boardwalk made in iroko with anti-skid inserts
- Optional: Courtesy lighting
- Carriage extension available to overcome step depth
- Aluminium cassette with automatic lid
- Mounting brackets included
- Automatic rope handrail

#### **Description**

Retracting or 'letterbox' gangways are the cleanest solution in terms of not interfering with the vessel's hull lines. The unit is available in two or three stages and, in the latter configuration, is suitable for larger yachts.

A Besenzoni gangway "invites" guests on board, illuminating the walkway through the use of courtesy LED lighting where required and adding safety and comfort with manual or automatic stanchions. The whole passerelle is housed in a cassette which integrates seamlessly within the yacht. Besenzoni Design Studio creates their range of yacht components in cooperation with shipyards and their design teams in order to find the best solutions based on the particular yacht requirements.