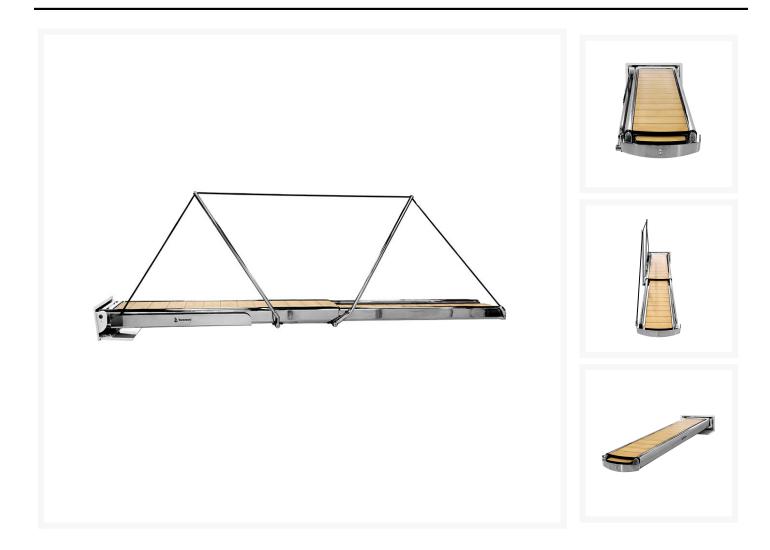

### **Short Description**

- Retractable telescopic gangway, double stage, with automatic function for retraction/extension, telescoping and elevation
- Structure made in polished stainless steel
- Solid boardwalk made in iroko with anti-skid inserts
- Optional: Courtesy lighting
- Carriage extension available to overcome step depth
- Aluminium cassette with automatic lid
- Mounting brackets included
- Automatic rope handrail

#### **Description**

Retracting or 'letterbox' gangways are the cleanest solution in terms of not interfering with the vessel's hull lines. The unit is available in two or three stages and, in the latter configuration, is suitable for larger yachts.

A Besenzoni gangway "invites" guests on board, illuminating the walkway through the use of courtesy LED lighting where required and adding safety and comfort with manual or automatic stanchions. The whole passerelle is housed in a cassette which integrates seamlessly within the yacht. Besenzoni Design Studio creates their range of yacht components in cooperation with shipyards and their design teams in order to find the best solutions based on the particular yacht requirements.

#### **Additional Information**

| Walkway Width (mm)   | 240.00 |
|----------------------|--------|
| Lower Angle          | ≈ 15°  |
| Raise Angle          | ≈ 15°  |
| Cassette Height (mm) | 175.00 |
| Cassette Width (mm)  | 450.00 |

#### **Product Options**

| Maximum Extension (mm): | 2200.00 |
|-------------------------|---------|
|                         | 2500.00 |
|                         | 2900.00 |