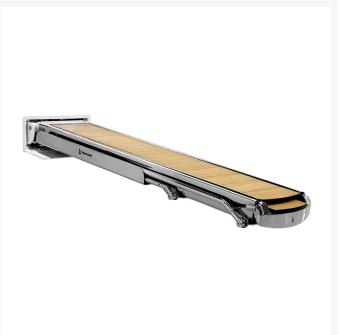

### **Short Description**

- Retractable telescopic gangway, double stage, with automatic function for retraction/extension, telescoping and elevation
- Structure made in polished stainless steel
- Solid boardwalk made in iroko with anti-skid inserts
- Optional: Courtesy lighting
- Carriage extension available to overcome step depth
- Aluminium cassette with automatic lid
- Mounting brackets included
- Automatic rope handrail

#### **Description**

Retracting or 'letterbox' gangways are the cleanest solution in terms of not interfering with the vessel's hull lines. The unit is available in two or three stages and, in the latter configuration, is suitable for larger yachts.

A Besenzoni gangway "invites" guests on board, illuminating the walkway through the use of courtesy LED lighting where required and adding safety and comfort with manual or automatic stanchions. The whole passerelle is housed in a cassette which integrates seamlessly within the yacht. Besenzoni Design Studio creates their range of yacht components in cooperation with shipyards and their design teams in order to find the best solutions based on the particular yacht requirements.