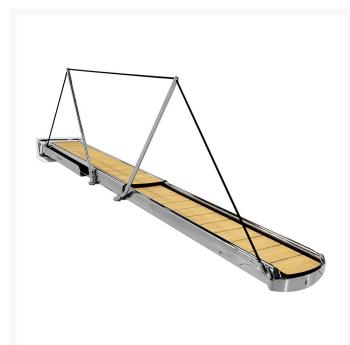

### **Short Description**

- Retractable telescopic gangway, double stage, with automatic function for retraction/extension, telescoping and elevation
- Structure made in polished stainless steel
- Solid boardwalk made in iroko with anti-skid inserts
- Optional: Courtesy lighting
- Carriage extension available to overcome step depth
- Aluminium cassette with automatic lid
- Mounting brackets included
- Automatic rope handrail

#### **Description**

Retracting or 'letterbox' gangways are the cleanest solution in terms of not interfering with the vessel's hull lines. The unit is available in two or three stages and, in the latter configuration, is suitable for larger yachts.

A Besenzoni gangway "invites" guests on board, illuminating the walkway through the use of courtesy LED lighting where required and adding safety and comfort with manual or automatic stanchions. The whole passerelle is housed in a cassette which integrates seamlessly within the yacht. Besenzoni Design Studio creates their range of yacht components in cooperation with shipyards and their design teams in order to find the best solutions based on the particular yacht requirements.