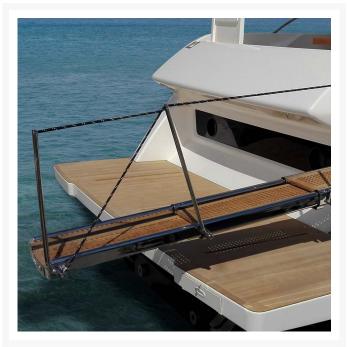

## **Short Description**

- Retractable telescopic gangway, triple stage, with automatic function for retraction/extension, telescoping and elevation
- Structure made in polished or powder coated stainless steel
- Grating boardwalk made in iroko
- Courtesy lighting
- Carriage extension available to overcome the steps
- Aluminium housing box with automatic hatch
- Housing box not watertight
- One row of automatic handrail and one row of manual removable stanchions for the version over 400

### **Description**

The discretion and respect of the lines of the hull are guaranteed by Besenzoni with this solution of the walkway in two or three stages: it allows to achieve important measures so they are also suitable for large yachts. With this solution, the gangway "invites" guests on board, illuminating the walkway through the use of a courtesy LED where required and facilitating the walking with manual or automatic stanchions that allow an easy entry. The whole passerelle has contained in an housing box that well integrates with the yacht space. Design Center Besenzoni studies and designers these kind of yacht components in cooperation with the designers and shipyards to find the best solutions based on the different requirements.