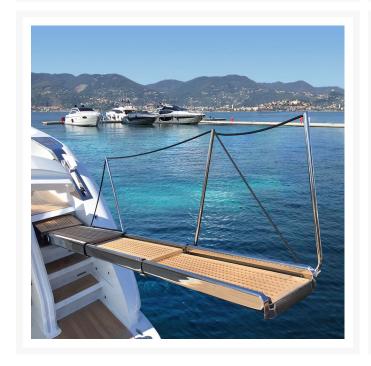

### **Description**

The discretion and respect of the lines of the hull are guaranteed by Besenzoni with this solution of the walkway in two or three stages: it allows to achieve important measures so they are also suitable for large yachts. With this solution, the gangway "invites" guests on board, illuminating the walkway through the use of a courtesy LED where required and facilitating the walking with manual or automatic stanchions that allow an easy entry. The whole passerelle has contained in an housing box that well integrates with the yacht space. Design Center Besenzoni studies and designers these kind of yacht components in cooperation with the designers and shipyards to find the best solutions based on the different requirements.