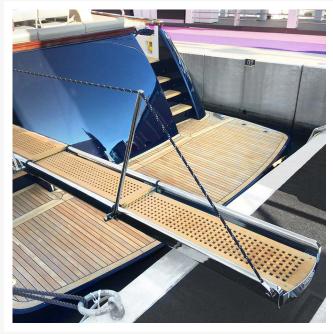

## **Short Description**

- Retractable telescopic gangway, triple stage, with automatic function for retraction/extension, telescoping and elevation
- Structure made in polished or powder coated stainless steel
- Grating boardwalk made in iroko
- Courtesy lighting
- Carriage extension available to overcome the steps
- Aluminium housing box with automatic hatch
- Housing box not watertight
- One row of automatic handrail and one row of manual removable stanchions for the version over 400

### **Description**

The discretion and respect of the lines of the hull are guaranteed by Besenzoni with this solution of the walkway in two or three stages: it allows to achieve important measures so they are also suitable for large yachts. With this solution, the gangway "invites" guests on board, illuminating the walkway through the use of a courtesy LED where required and facilitating the walking with manual or automatic stanchions that allow an easy entry. The whole passerelle has contained in an housing box that well integrates with the yacht space. Design Center Besenzoni studies and designers these kind of yacht components in cooperation with the designers and shipyards to find the best solutions based on the different requirements.