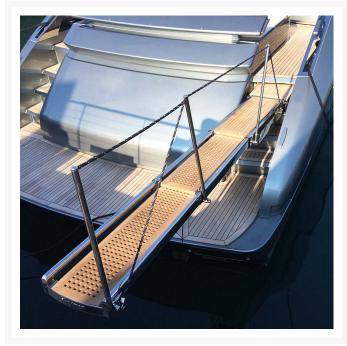

## **Short Description**

- Retractable telescopic gangway, triple stage, with automatic function for retraction/extension, telescoping and elevation
- Structure made in polished or powder coated stainless steel
- Grating boardwalk made in iroko
- Courtesy lighting
- Carriage extension available to overcome the steps
- Aluminium housing box with automatic hatch
- Housing box not watertight
- One row of automatic handrail and one row of manual removable stanchions for the version over 400

### **Description**

The discretion and respect of the lines of the hull are guaranteed by Besenzoni with this solution of the walkway in two or three stages: it allows to achieve important measures so they are also suitable for large yachts. With this solution, the gangway "invites" guests on board, illuminating the walkway through the use of a courtesy LED where required and facilitating the walking with manual or automatic stanchions that allow an easy entry. The whole passerelle has contained in an housing box that well integrates with the yacht space. Design Center Besenzoni studies and designers these kind of yacht components in cooperation with the designers and shipyards to find the best solutions based on the different requirements.