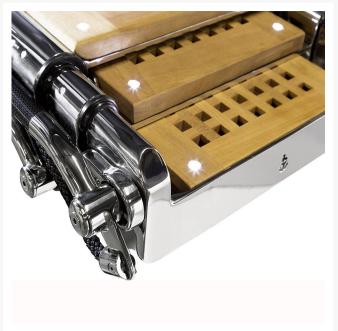

## **Short Description**

- Retractable telescopic gangway, triple stage, with automatic function for retraction/extension, telescoping and elevation
- Structure made in polished or powder coated stainless steel
- Grating boardwalk made in iroko
- Courtesy lighting
- Carriage extension available to overcome the steps
- Aluminium housing box with automatic hatch
- Housing box not watertight
- One row of automatic handrail and one row of manual removable stanchions for the version over 400

### **Description**

The discretion and respect of the lines of the hull are guaranteed by Besenzoni with this solution of the walkway in two or three stages: it allows to achieve important measures so they are also suitable for large yachts. With this solution, the gangway "invites" guests on board, illuminating the walkway through the use of a courtesy LED where required and facilitating the walking with manual or automatic stanchions that allow an easy entry. The whole passerelle has contained in an housing box that well integrates with the yacht space. Design Center Besenzoni studies and designers these kind of yacht components in cooperation with the designers and shipyards to find the best solutions based on the different requirements.