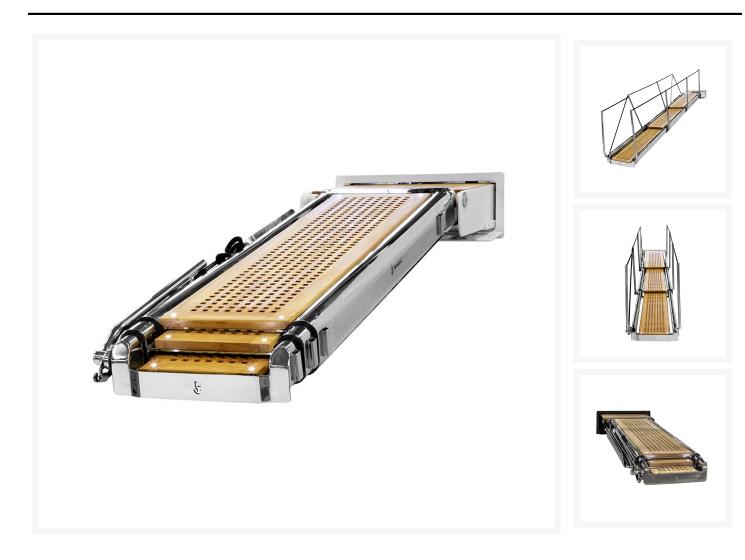

## **Short Description**

- Retractable telescopic gangway, triple stage, with automatic function for retraction/extension, telescoping and elevation
- Structure made in polished or powder coated stainless steel
- Grating boardwalk made in iroko
- Courtesy lighting
- Carriage extension available to overcome the steps
- Aluminium housing box with automatic hatch
- Housing box not watertight
- One row of automatic handrail and one row of manual removable stanchions for the version over 400

cm length

- Manual pump for emergency
- Remote and touchpad panel remote control to operate from the cockpit

### **Description**

The discretion and respect of the lines of the hull are guaranteed by Besenzoni with this solution of the walkway in two or three stages: it allows to achieve important measures so they are also suitable for large yachts. With this solution, the gangway "invites" guests on board, illuminating the walkway through the use of a courtesy LED where required and facilitating the walking with manual or automatic stanchions that allow an easy entry. The whole passerelle has contained in an housing box that well integrates with the yacht space. Design Center Besenzoni studies and designers these kind of yacht components in cooperation with the designers and shipyards to find the best solutions based on the different requirements.