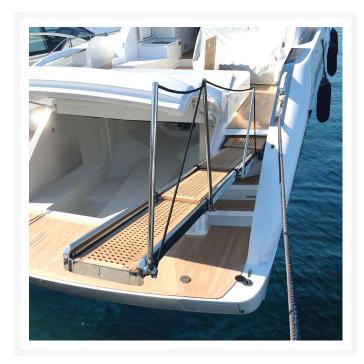

## **Short Description**

- Retractable telescopic gangway, triple stage, with automatic function for retraction/extension, telescoping and elevation
- Structure made in polished or powder coated stainless steel
- Grating boardwalk made in iroko
- Courtesy lighting
- Carriage extension available to overcome the steps
- Aluminium housing box with automatic hatch
- Housing box not watertight
- One row of automatic handrail and one row of manual removable stanchions for the version over 400

### **Description**

The discretion and respect of the lines of the hull are guaranteed by Besenzoni with this solution of the walkway in two or three stages: it allows to achieve important measures so they are also suitable for large yachts. With this solution, the gangway "invites" guests on board, illuminating the walkway through the use of a courtesy LED where required and facilitating the walking with manual or automatic stanchions that allow an easy entry. The whole passerelle has contained in an housing box that well integrates with the yacht space. Design Center Besenzoni studies and designers these kind of yacht components in cooperation with the designers and shipyards to find the best solutions based on the different requirements.