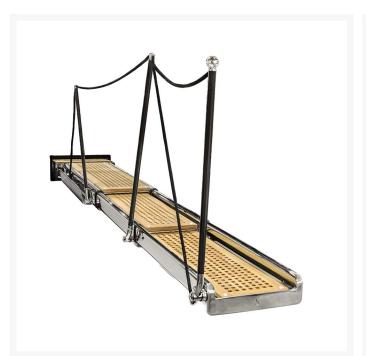

## **Short Description**

- Retractable telescopic gangway, triple stage, with automatic function for retraction/extension, telescoping and elevation
- Structure made in polished or powder coated stainless steel
- Grating boardwalk made in iroko
- Courtesy lighting
- Carriage extension available to overcome the steps
- Aluminium housing box with automatic hatch
- Housing box not watertight
- One row of automatic handrail and one row of manual removable stanchions for the version over 400

cm length

- Manual pump for emergency
- Remote and touchpad panel remote control to operate from the cockpit

### **Description**

The discretion and respect of the lines of the hull are guaranteed by Besenzoni with this solution of the walkway in two or three stages: it allows to achieve important measures so they are also suitable for large yachts. With this solution, the gangway "invites" guests on board, illuminating the walkway through the use of a courtesy LED where required and facilitating the walking with manual or automatic stanchions that allow an easy entry. The whole passerelle has contained in an housing box that well integrates with the yacht space. Design Center Besenzoni studies and designers these kind of yacht components in cooperation with the designers and shipyards to find the best solutions based on the different requirements.