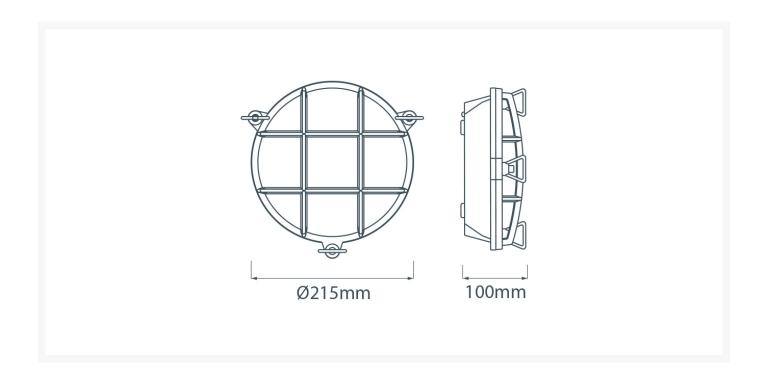

## **Dimensions**

#### **Additional Information**

| Diameter (mm)   | 215              |
|-----------------|------------------|
| Protrusion (mm) | 100              |
| Weight (kg)     | 2.150000         |
| Manufacturer    | Foresti & Suardi |
| IP Rating       | IP54             |