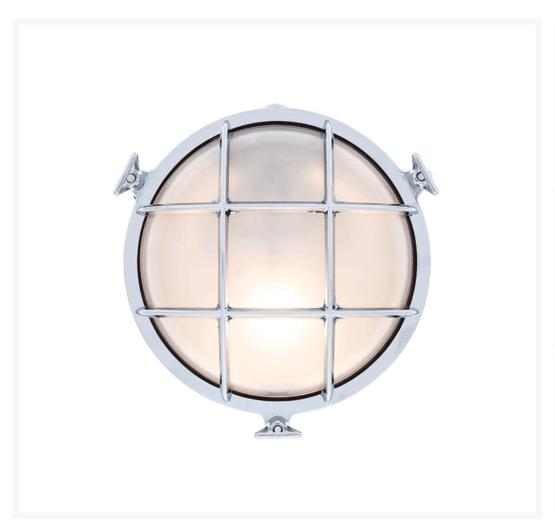

#### **Short Description**

Solid brass bulkhead light. Made from marine grade materials, suitable for coastal areas.

- Available in either a polished brass or chromed brass finish.
- Can be supplied with either clear or frosted glass.
- Both edison screw bulb and LED versions available (LED comes in frosted glass only).
- EU and US mains voltage versions available.
- LED version features incorporated LED module.
- Light bulb not included with the SES / ES version.

Other finishes and US voltage LEDs available on request, a minimum order quantity may apply. Please note, all images show the frosted glass finish.