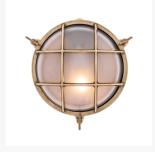

#### **Short Description**

Solid brass bulkhead light. Made from marine grade materials, suitable for coastal areas.

- Available in either a polished brass or chromed brass finish.
- Can be supplied with either clear or frosted glass.
- Both edison screw bulb and LED versions available (LED comes in frosted glass only).
- EU and US mains voltage versions available.
- LED version features incorporated LED module.
- Light bulb not included with the SES / ES version.

Other finishes and US voltage LEDs available on request, a minimum order quantity may apply. Please note, all images show the frosted glass finish.

### **Product Options**

| Finish:             | Chrome                    |
|---------------------|---------------------------|
|                     | Brass                     |
| Glass Type:         | Frosted                   |
|                     | Clear                     |
| Light Element Type: | Power LED                 |
|                     | E27 Edison Screw (E26 US) |
| Input Voltage:      | 220-240Vac (EU)           |
|                     | 110Vac (US)               |