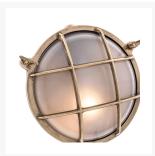

#### **Short Description**

Solid brass bulkhead light. Made from marine grade materials, suitable for coastal areas.

- Available in either a polished brass or chromed brass finish.
- Can be supplied with either clear or frosted glass.
- Both edison screw bulb and LED versions available (LED comes in frosted glass only).
- EU and US mains voltage versions available.
- LED version features incorporated LED module.
- Light bulb not included with the SES / ES version.

Other finishes and US voltage LEDs available on request, a minimum order quantity may apply. Please note, all images show the frosted glass finish.

### **Product Options**

| Finish:             | Chrome                    |
|---------------------|---------------------------|
|                     | Brass                     |
| Glass Type:         | Frosted                   |
|                     | Clear                     |
| Light Element Type: | Power LED                 |
|                     | E27 Edison Screw (E26 US) |
| Input Voltage:      | 220-240Vac (EU)           |
|                     | 110Vac (US)               |