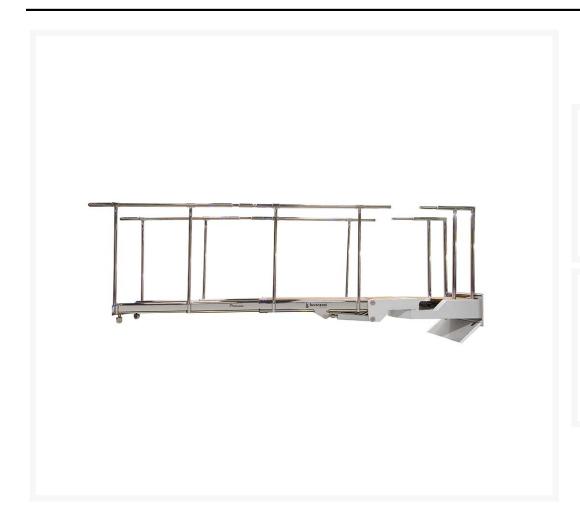

### **Short Description**

- Retractable telescopic and rotating gangway, triple stage, with automatic function for retraction/extension, telescoping and elevation
- Structure made in polished or powder coated stainless steel
- Grating boardwalk made in teak
- Courtesy lighting
- Carriage extension to overcome step depth
- Aluminium cassette with automatic lid
- Cassette not watertight

- Mounting brackets included
- One row of automatic handrail and one row of manual removable stanchions standard
- Manual pump for emergency
- Infrared remote and touchpad panel remote control to operate from the cockpit

# **Description**

Retracting or 'letterbox' gangways are the cleanest solution in terms of not interfering with the vessel's hull lines. The unit is available in two or three stages and, in the latter configuration, is suitable for larger yachts. This particular model can also rotate as well as extend. This feature is particularly useful for those wishing to use the passerelle also as a crane for a tender. Please check the lifting capacity of the passerelle model when considering this use.