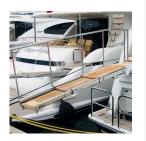

# **Description**

Retracting or 'letterbox' gangways are the cleanest solution in terms of not interfering with the vessel's hull lines. The unit is available in two or three stages and, in the latter configuration, is suitable for larger yachts. This particular model can also rotate as well as extend. This feature is particularly useful for those wishing to use the passerelle also as a crane for a tender. Please check the lifting capacity of the passerelle model when considering this use.

A Besenzoni gangway "invites" guests on board, illuminating the walkway through the use of courtesy LED lighting where required and adding safety and comfort with manual or automatic stanchions. The whole passerelle is housed in a cassette which integrates seamlessly within the yacht. Besenzoni Design Studio creates their range of yacht components in cooperation with shipyards and their design teams in order to find the best solutions based on the particular yacht requirements.