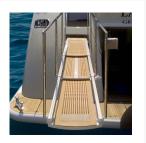

### **Short Description**

- Retractable telescopic and rotating gangway, triple stage, with automatic function for retraction/extension, telescoping and elevation
- Structure made in polished or powder coated stainless steel
- Grating boardwalk made in teak
- Courtesy lighting
- Carriage extension to overcome step depth
- Aluminium cassette with automatic lid
- Cassette not watertight

A Besenzoni gangway "invites" guests on board, illuminating the walkway through the use of courtesy LED lighting where required and adding safety and comfort with manual or automatic stanchions. The whole passerelle is housed in a cassette which integrates seamlessly within the yacht. Besenzoni Design Studio creates their range of yacht components in cooperation with shipyards and their design teams in order to find the best solutions based on the particular yacht requirements.