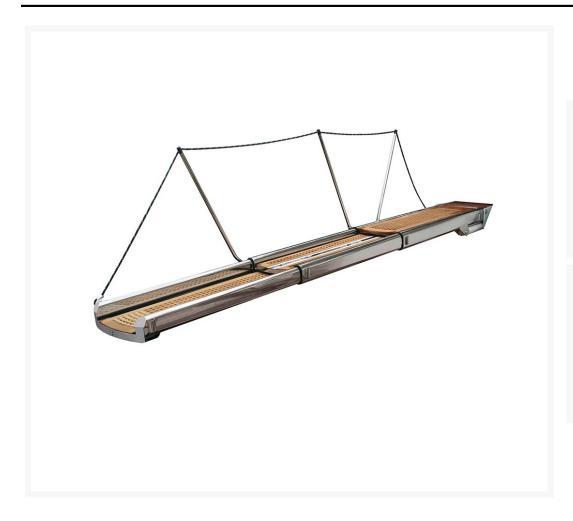

## **Short Description**

- Retractable telescopic gangway, triple stage, with automatic function for retraction/extension, telescoping and elevation
- Structure made in polished or powder coated stainless steel
- Grating boardwalk made in teak
- Carriage extension available to overcome step depth
- Aluminium cassette with automatic lid
- Cassette not watertight
- One row of automatic handrail and one row of manual removable stanchion or double row of manual

### **Description**

Retracting or 'letterbox' gangways are the cleanest solution in terms of not interfering with the vessel's hull lines. The unit is available in two or three stages and, in the latter configuration, is suitable for larger yachts.

A Besenzoni gangway "invites" guests on board, illuminating the walkway through the use of courtesy LED lighting where required and adding safety and comfort with manual or automatic stanchions. The whole passerelle is housed in a cassette which integrates seamlessly within the yacht. Besenzoni Design Studio creates their range of yacht components in cooperation with shipyards and their design teams in order to find the best solutions based on the particular yacht requirements.

#### **Additional Information**

| Walkway Width (mm)   | 450.00   |
|----------------------|----------|
| Lower Angle          | 5° - 10° |
| Raise Angle          | 13°      |
| Cassette Height (mm) | 250.00   |