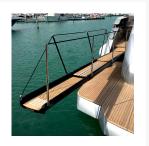

## **Short Description**

- Retractable telescopic gangway, triple stage, with automatic function for retraction/extension, telescoping and elevation
- Structure made in polished or powder coated stainless steel
- Grating boardwalk made in teak
- Carriage extension available to overcome step depth
- Aluminium cassette with automatic lid
- Cassette not watertight
- One row of automatic handrail and one row of manual removable stanchion or double row of manual

### **Description**

Retracting or 'letterbox' gangways are the cleanest solution in terms of not interfering with the vessel's hull lines. The unit is available in two or three stages and, in the latter configuration, is suitable for larger yachts.

A Besenzoni gangway "invites" guests on board, illuminating the walkway through the use of courtesy LED lighting where required and adding safety and comfort with manual or automatic stanchions. The whole passerelle is housed in a cassette which integrates seamlessly within the yacht. Besenzoni Design Studio creates their range of yacht components in cooperation with shipyards and their design teams in order to find the best solutions based on the particular yacht requirements.