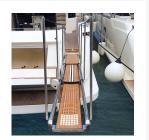

## **Short Description**

- Retractable telescopic gangway, triple stage, with automatic function for retraction/extension, telescoping and elevation
- Structure made in polished or powder coated stainless steel
- Grating boardwalk made in teak
- Carriage extension available to overcome step depth
- Aluminium cassette with automatic lid
- Cassette not watertight
- One row of automatic handrail and one row of manual removable stanchion or double row of manual

### **Description**

Retracting or 'letterbox' gangways are the cleanest solution in terms of not interfering with the vessel's hull lines. The unit is available in two or three stages and, in the latter configuration, is suitable for larger yachts.

A Besenzoni gangway "invites" guests on board, illuminating the walkway through the use of courtesy LED lighting where required and adding safety and comfort with manual or automatic stanchions. The whole passerelle is housed in a cassette which integrates seamlessly within the yacht. Besenzoni Design Studio creates their range of yacht components in cooperation with shipyards and their design teams in order to find the best solutions based on the particular yacht requirements.