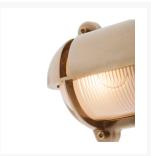

#### **Short Description**

Solid brass bulkhead light. Made from marine grade materials, suitable for coastal areas.

- Available in either a polished brass or chromed brass finish.
- Can be supplied with either clear or frosted glass.
- Both edison screw bulb and LED versions available (LED comes in frosted glass only).
- EU and US mains voltage versions available.
- LED version features incorporated LED module.
- Light bulb not included with the SES / ES version.

Other finishes and US voltage LEDs available on request, a minimum order quantity may apply. Please note, all images show the frosted glass finish.