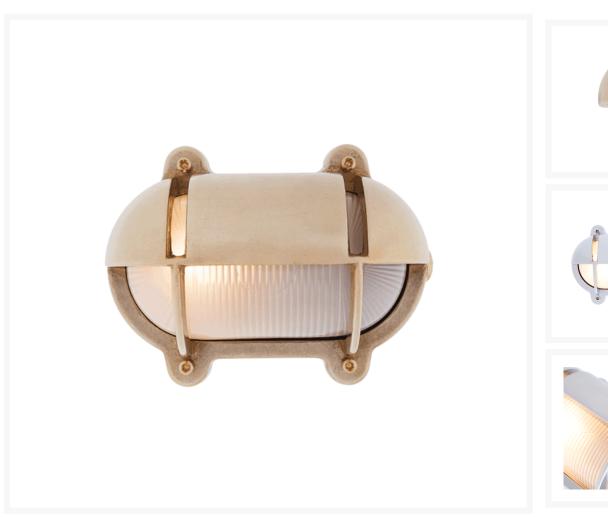

# Small Oval Bulkhead Light with Eyelid

From **£73.81** Excl. Tax: £61.51

#### **Short Description**

Solid brass bulkhead light. Made from marine grade materials, suitable for coastal areas.

- Available in either a polished brass or chromed brass finish.
- Can be supplied with either clear or frosted glass.
- Both edison screw bulb and LED versions available (LED comes in frosted glass only).
- EU and US mains voltage versions available.
- LED version features incorporated LED module.
- Light bulb not included with the SES / ES version.

Other finishes and US voltage LEDs available on request, a minimum order quantity may apply. Please note, all images show the frosted glass finish.

### **Additional Information**

| Length (mm)     | 182              |
|-----------------|------------------|
| Width (mm)      | 140              |
| Protrusion (mm) | 110              |
| Weight (kg)     | 1.510000         |
| Manufacturer    | Foresti & Suardi |
| IP Rating       | IP54             |