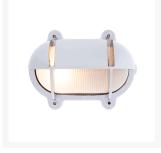

#### **Short Description**

Solid brass bulkhead light. Made from marine grade materials, suitable for coastal areas.

- Available in either a polished brass or chromed brass finish.
- Can be supplied with either clear or frosted glass.
- Both edison screw bulb and LED versions available (LED comes in frosted glass only).
- EU and US mains voltage versions available.
- LED version features incorporated LED module.
- Light bulb not included with the SES / ES version.

## **Product Options**

| Finish:             | Chrome                    |
|---------------------|---------------------------|
|                     | Brass                     |
| Glass Type:         | Frosted                   |
|                     | Clear                     |
| Light Element Type: | Power LED                 |
|                     | E27 Edison Screw (E26 US) |
| Input Voltage:      | 220-240Vac (EU)           |
|                     | 110Vac (US)               |