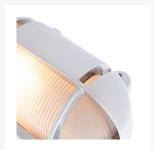

#### **Short Description**

Solid brass bulkhead light. Made from marine grade materials, suitable for coastal areas.

- Available in either a polished brass or chromed brass finish.
- Can be supplied with either clear or frosted glass.
- Both edison screw bulb and LED versions available (LED comes in frosted glass only).
- EU and US mains voltage versions available.
- LED version features incorporated LED module.
- Light bulb not included with the SES / ES version.

Other finishes and US voltage LEDs available on request, a minimum order quantity may apply. Please note, all images show the frosted glass finish.