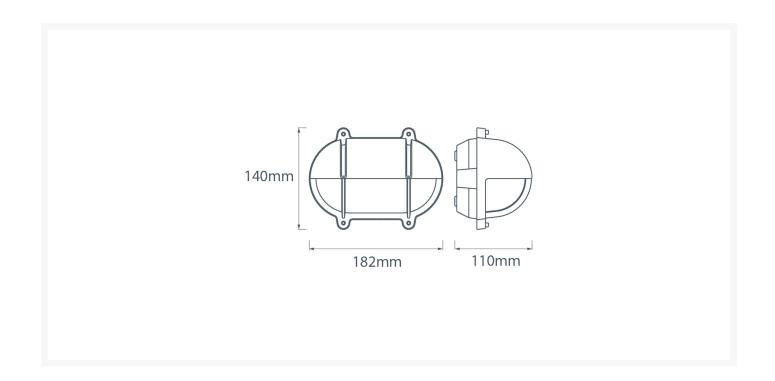

# **Dimensions**

### **Additional Information**

| Length (mm)     | 182              |
|-----------------|------------------|
| Width (mm)      | 140              |
| Protrusion (mm) | 110              |
| Weight (kg)     | 1.510000         |
| Manufacturer    | Foresti & Suardi |
| IP Rating       | IP54             |