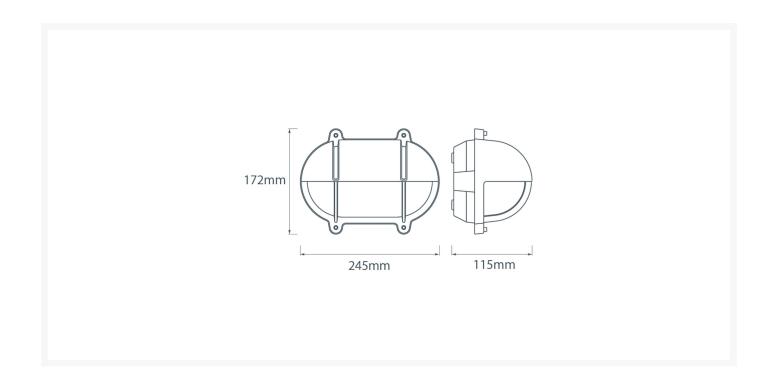

## **Dimensions**

#### **Additional Information**

| Length (mm)     | 245              |
|-----------------|------------------|
| Width (mm)      | 172              |
| Protrusion (mm) | 115              |
| Weight (kg)     | 2.170000         |
| Manufacturer    | Foresti & Suardi |
| IP Rating       | IP54             |