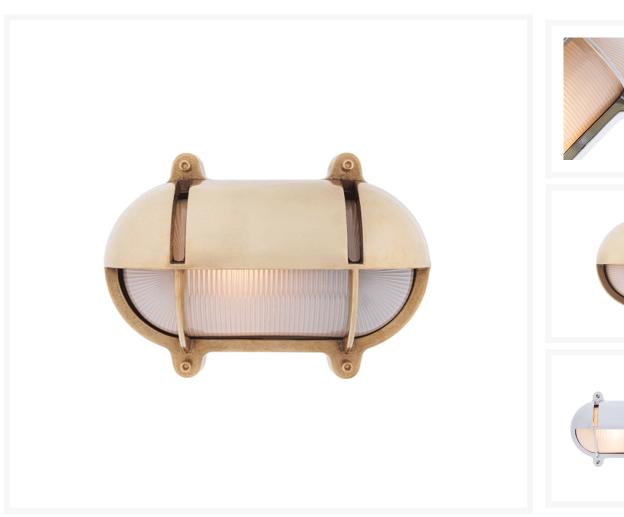

#### **Product Images**

#### **Short Description**

Solid brass bulkhead light. Made from marine grade materials, suitable for coastal areas.

- Available in either a polished brass or chromed brass finish.
- Can be supplied with either clear or frosted glass.
- Both edison screw bulb and LED versions available (LED comes in frosted glass only).
- EU and US mains voltage versions available.
- LED version features incorporated LED module.
- Light bulb not included with the SES / ES version.

Other finishes and US voltage LEDs available on request, a minimum order quantity may apply. Please note, all images show the frosted glass finish.