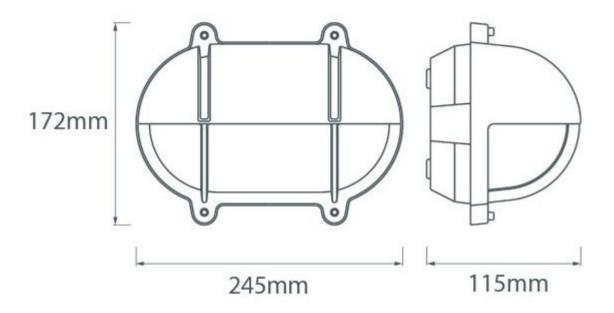

## **Dimensions**

#### **Additional Information**

| Length (mm)     | 245              |
|-----------------|------------------|
| Width (mm)      | 172              |
| Protrusion (mm) | 115              |
| Weight (kg)     | 2.170000         |
| Manufacturer    | Foresti & Suardi |
| IP Rating       | IP54             |