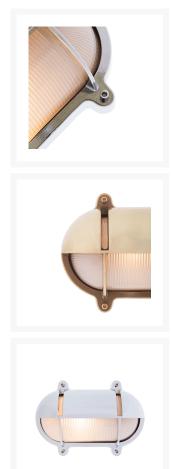

#### **Product Images**

#### **Short Description**

Solid brass bulkhead light. Made from marine grade materials, suitable for coastal areas.

- Available in either a polished brass or chromed brass finish.
- Can be supplied with either clear or frosted glass.
- Both edison screw bulb and LED versions available (LED comes in frosted glass only).
- EU and US mains voltage versions available.
- LED version features incorporated LED module.
- Light bulb not included with the SES / ES version.

Other finishes and US voltage LEDs available on request, a minimum order quantity may apply. Please note, all images show the frosted glass finish.