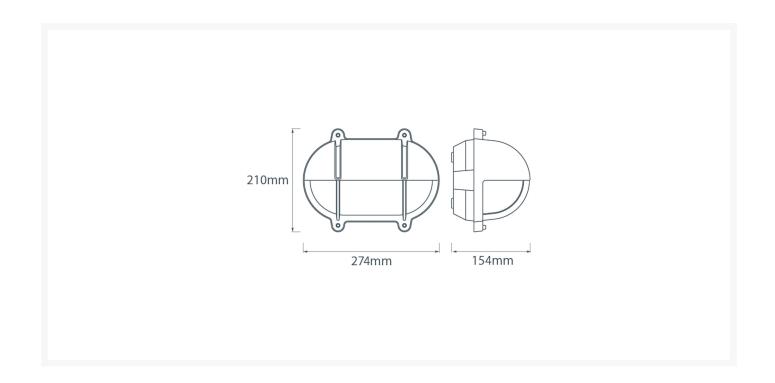

## **Dimensions**

#### **Additional Information**

| Length (mm)     | 274              |
|-----------------|------------------|
| Width (mm)      | 210              |
| Protrusion (mm) | 154              |
| Weight (kg)     | 3.230000         |
| Manufacturer    | Foresti & Suardi |
| IP Rating       | IP54             |