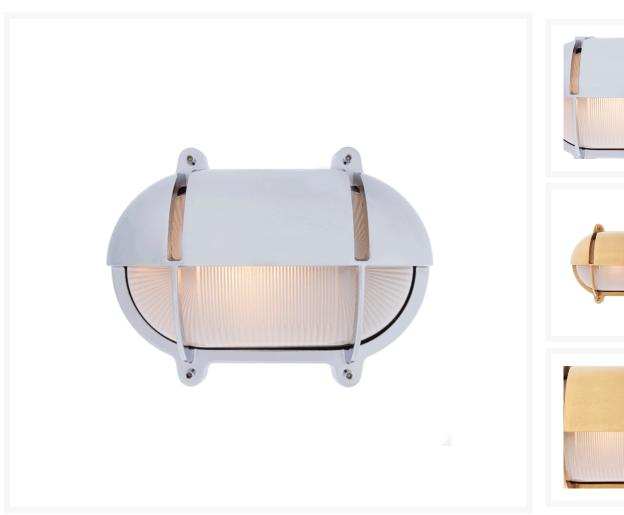

#### **Short Description**

Solid brass bulkhead light. Made from marine grade materials, suitable for coastal areas.

- Available in either a polished brass or chromed brass finish.
- Can be supplied with either clear or frosted glass.
- Both edison screw bulb and LED versions available (LED comes in frosted glass only).
- EU and US mains voltage versions available.
- LED version features incorporated LED module.
- Light bulb not included with the SES / ES version.

Other finishes and US voltage LEDs available on request, a minimum order quantity may apply. Please note, all images show the frosted glass finish.