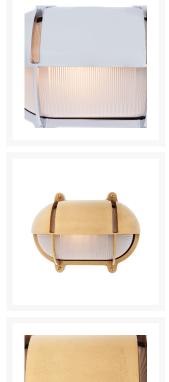

#### **Short Description**

Solid brass bulkhead light. Made from marine grade materials, suitable for coastal areas.

- Available in either a polished brass or chromed brass finish.
- Can be supplied with either clear or frosted glass.
- Both edison screw bulb and LED versions available (LED comes in frosted glass only).
- EU and US mains voltage versions available.
- LED version features incorporated LED module.
- Light bulb not included with the SES / ES version.

Other finishes and US voltage LEDs available on request, a minimum order quantity may apply. Please note, all images show the frosted glass finish.