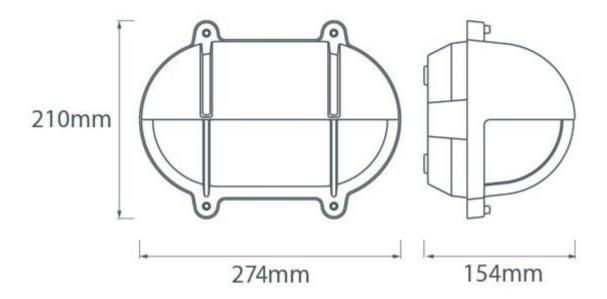

## **Dimensions**

#### **Additional Information**

| Length (mm)     | 274              |
|-----------------|------------------|
| Width (mm)      | 210              |
| Protrusion (mm) | 154              |
| Weight (kg)     | 3.230000         |
| Manufacturer    | Foresti & Suardi |
| IP Rating       | IP54             |